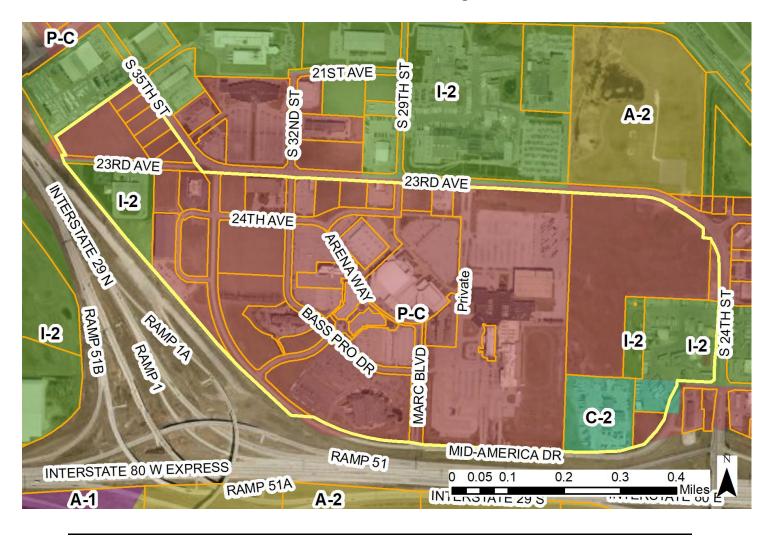

### **EXISTING ZONING AND PROPOSED LAND USE**

The Mid-America Urban Revitalization Area is zoned P-C/Planned Commercial District, I-2/General Industrial District, and C-2/Commercial District, and is partially located within a designated Recreational-Tourism Overlay (RO) (see Illustrations 3 and 4). The P-C/Planned Commercial District is intended to provide for the development of retail shopping centers, hotel/motel services, destination resorts, and office parks. The I-2/General Industrial District is intended to provide for the development of general manufacturing and industrial areas. This district is designed to accommodate industrial uses with moderate external effects. The C-2 district is intended to provide for major commercial retail shopping and service areas adjacent to major traffic corridors. This district also provides a variety of commercial services to the community and adjacent residential neighborhoods.

The Recreation-Tourism Overlay (RO) is intended to maintain and enhance the aesthetic quality of areas around the National Historic Trails Center and land based and riverboat gaming facilities. This Overlay is intended to mitigate any negative impact associated with these facilities.

Surrounding zoning in the general vicinity of the Mid-America Urban Revitalization area includes: P-C/Planned Commercial District, I-2/General Industrial District, and A-2/Parks, Estates, and Agricultural District to the north; P-C/Planned Commercial District and I-2/General Industrial District to the east; A-2/Parks, Estates, and Agricultural District to the south across Mid-America Drive and the interstate; along with I-2/General Industrial District to the west.

# Illustration 3 - Zoning