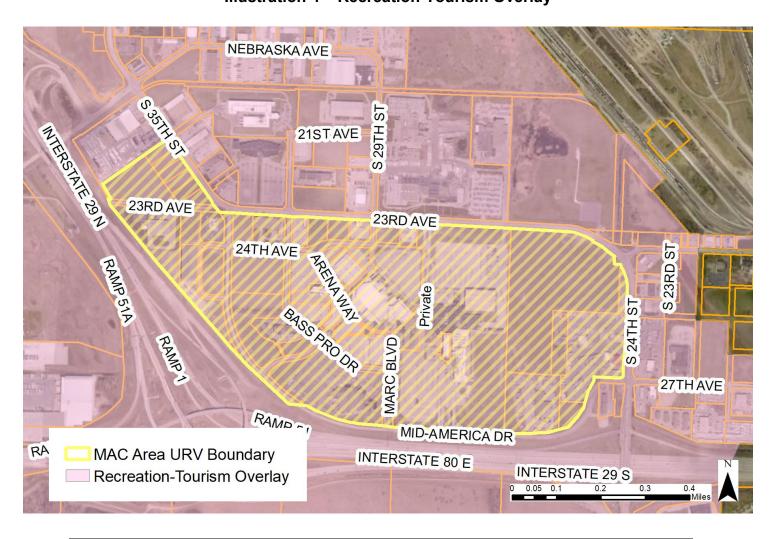

### **EXISTING ZONING AND PROPOSED LAND USE**

The Mid-America Urban Revitalization Area is zoned P-C/Planned Commercial District, I-2/General Industrial District, and C-2/Commercial District, and is partially located within a designated Recreational-Tourism Overlay (RO) (see Illustrations 3 and 4). The P-C/Planned Commercial District is intended to provide for the development of retail shopping centers, hotel/motel services, destination resorts, and office parks. The I-2/General Industrial District is intended to provide for the development of general manufacturing and industrial areas. This district is designed to accommodate industrial uses with moderate external effects. The C-2 district is intended to provide for major commercial retail shopping and service areas adjacent to major traffic corridors. This district also provides a variety of commercial services to the community and adjacent residential neighborhoods.

The Recreation-Tourism Overlay (RO) is intended to maintain and enhance the aesthetic quality of areas around the National Historic Trails Center and land based and riverboat gaming facilities. This Overlay is intended to mitigate any negative impact associated with these facilities.

# Mid-America Urban Revitalization Plan Illustration 4 – Recreation-Tourism Overlay