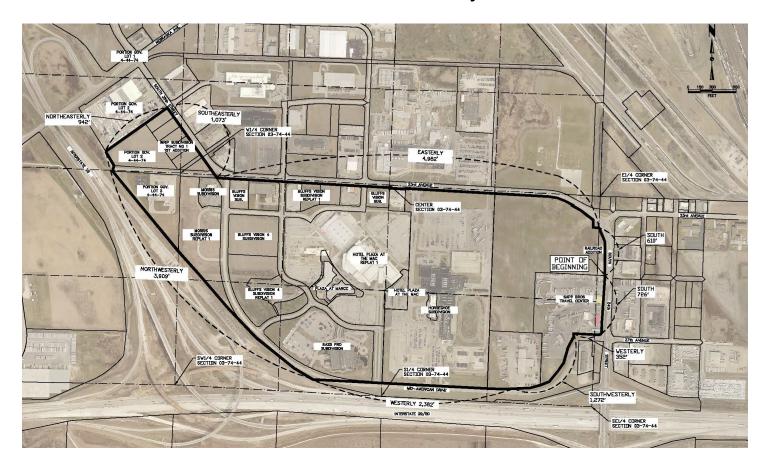

SAID PARCEL CONTAINS AN AREA OF 285 ACRES, MORE OR LESS.

Illustration 2 shows the location and the boundary of the Mid-America Urban Revitalization Area.

# Mid-America Road Urban Revitalization Plan Illustration 2 – Boundary

#### **LEGAL DESCRIPTION**

The Mid-America Urban Revitalization Area is a tract of land containing the following legally described parcels:

A PARCEL OF LAND BEING ALL OF BASS PRO SUBDIVISION, BLUFFS VISION SUBDIVISION, BLUFFS VISION SUBDIVISION REPLAT 1, BLUFFS VISION 4 SUBDIVISION, BLUFFS VISION 4 SUBDIVISION REPLAT 1, HORSESHOE SUBDIVISION, HOTEL PLAZA AT THE MAC, HOTEL PLAZA AT THE MAC REPLAT 1, INRIP SUBDIVISION TRACT NO 1 1st ADDITION, MORRIS SUBDIVISION, MORRIS SUBDIVISION REPLAT 1, PLAZA AT MARCC, SAPP BROS TRAVEL CENTER, A PORTION OF RAILROAD ADDITION, A PORTION OF THE SOUTH HALF OF SECTION 03 AND A PORTION OF GOVERNMENT LOTS 2 AND 3 IN SECTION 04, ALL IN TOWNSHIP 74 NORTH, RANGE 44 WEST OF THE 5th PRINCIPAL MERIDIAN, CITY OF COUNCIL BLUFFS, POTTAWATTAMIE COUNTY, IOWA, BEING MORE FULLY DESCRIBED AS FOLLOW:

BEGINNING AT THE NORTHEAST CORNER OF SAID SAPP BROS TRAVEL CENTER, SAID NORTHEAST CORNER ALSO BEING ON THE WEST RIGHT-OF-WAY LINE OF SOUTH 24th STREET;

THENCE SOUTH ON SAID WEST RIGHT-OF-WAY LINE, 726 FEET MORE OR LESS TO A POINT ON THE NORTHERLY RIGHT-OF-WAY LINE OF MID-AMERICAN DRIVE:

THENCE ON SAID NORTHERLY RIGHT-OF-WAY LINE THE FOLLOWING THREE (3) COURSES:

- 1 WESTERLY, 352 FEET MORE OR LESS;
- 2 SOUTHWESTERLY, 1,272 FEET MORE OR LESS;
- 3 WESTERLY AND WESTERLY ON THE WESTERLY PROLONGATION, 2,382 FEET MORE OR LESS TO A POINT ON THE EASTERLY RIGHT-OF-WAY LINE OF INTERSTATE 29:

THENCE NORTHWESTERLY ON SAID EASTERLY RIGHT-OF-WAY LINE, 3,909 FEET MORE OR LESS TO A POINT ON THE SOUTHWESTERLY PROLONGATION OF THE NORTH LINE OF SAID INRIP SUBDIVISION TRACT NO 1 1st ADDITION; THENCE NORTHEASTERLY ON SAID WESTERLY PROLONGATION AND ON SAID LINE, 942 FEET MORE OR LESS TO A POINT ON THE SOUTHWESTERLY RIGHT-OF-WAY LINE OF SOUTH 35th STREET:

THENCE SOUTHEASTERLY ON SAID SOUTHWESTERLY RIGHT-OF-WAY LINE AND SOUTHEASTERLY ON IT'S SOUTHEASTERLY PROLONGATION, 1,073 FEET MORE OR LESS TO A POINT ON THE SOUTHERLY RIGHT-OF-WAY LINE OF 23rd AVENUE:

THENCE EASTERLY ON SAID SOUTHERLY RIGHT-OF-WAY LINE, 4,982 FEET MORE OR LESS TO A POINT ON THE WESTERLY RIGHT-OF-WAY LINE OF SAID SOUTH 24th STREET;

THENCE SOUTH ON SAID WESTERLY RIGHT-OF-WAY, 610 FEET MORE OR LESS TO THE POINT OF BEGINNING.