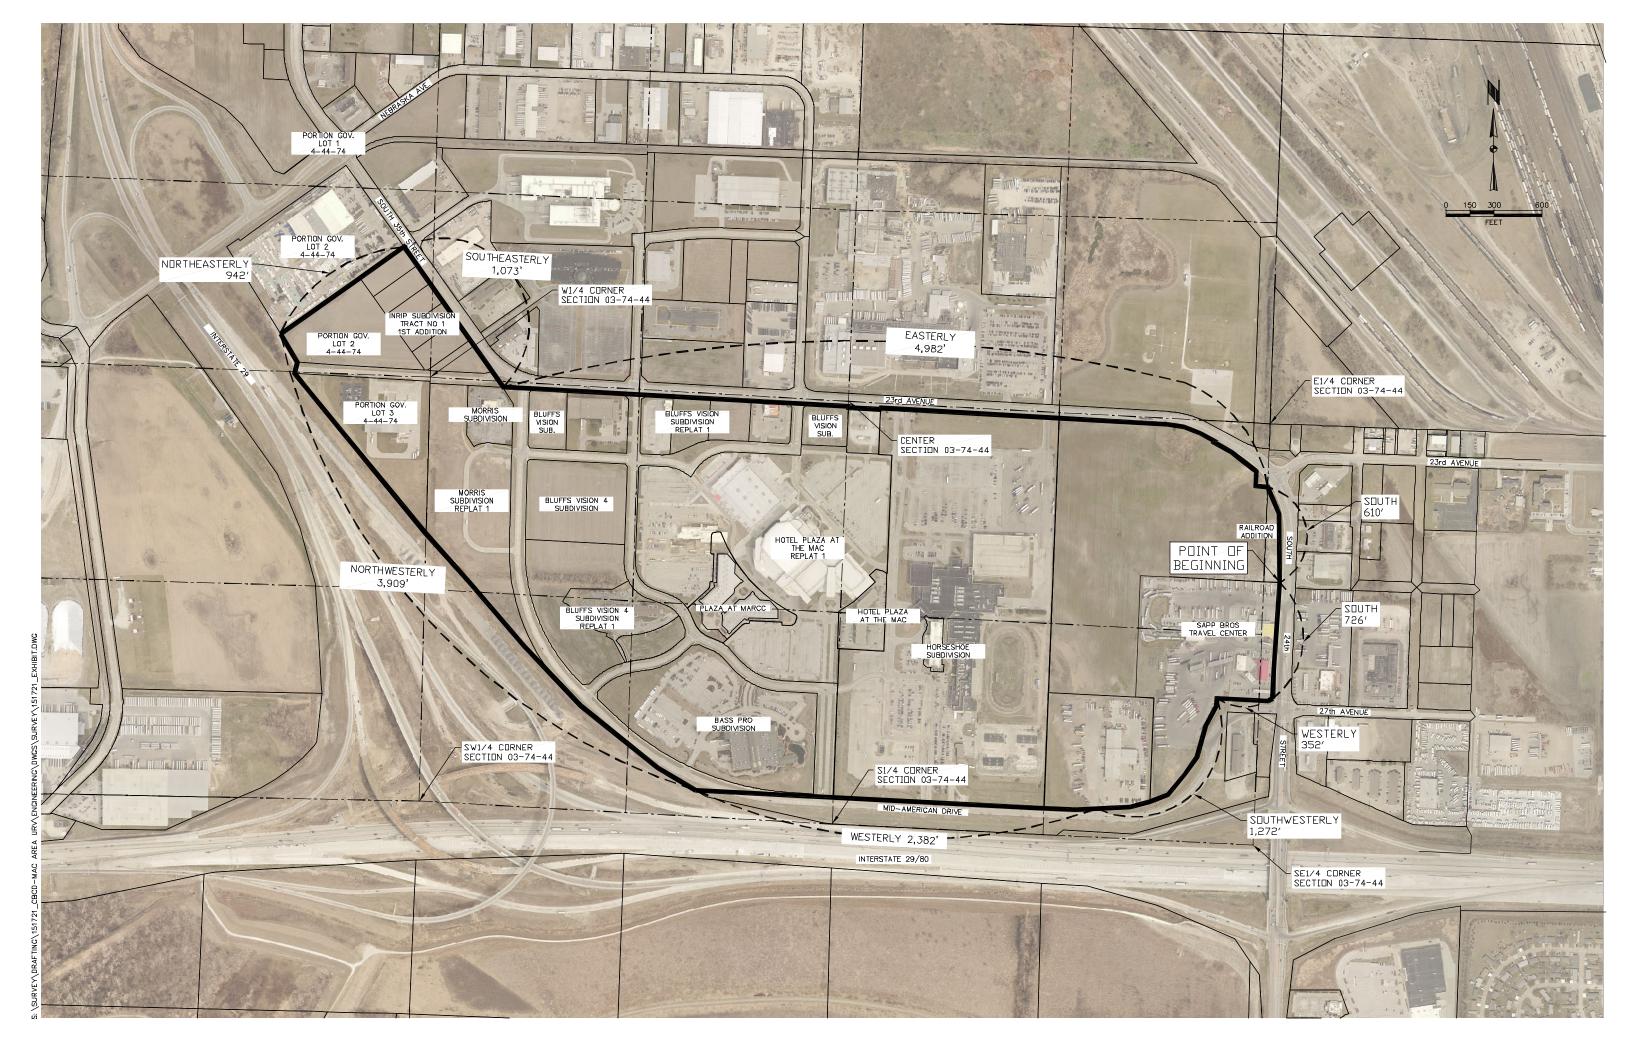

## Exhibit A

A PARCEL OF LAND BEING ALL OF BASS PRO SUBDIVISION, BLUFFS VISION SUBDIVISION, BLUFFS VISION SUBDIVISION, BLUFFS VISION 4 SUBDIVISION, BLUFFS VISION 4 SUBDIVISION REPLAT 1, HORSESHOE SUBDIVISION, HOTEL PLAZA AT THE MAC, HOTEL PLAZA AT THE MAC REPLAT 1, INRIP SUBDIVISION TRACT NO 1 1st ADDITION, MORRIS SUBDIVISION, MORRIS SUBDIVISION REPLAT 1, PLAZA AT MARCC, SAPP BROS TRAVEL CENTER, A PORTION OF RAILROAD ADDITION, A PORTION OF THE SOUTH HALF OF SECTION 03 AND A PORTION OF GOVERNMENT LOTS 2 AND 3 IN SECTION 04, ALL IN TOWNSHIP 74 NORTH, RANGE 44 WEST OF THE 5th PRINCIPAL MERIDIAN, CITY OF COUNCIL BLUFFS, POTTAWATTAMIE COUNTY, IOWA, BEING MORE FULLY DESCRIBED AS FOLLOW:

BEGINNING AT THE NORTHEAST CORNER OF SAID SAPP BROS TRAVEL CENTER, SAID NORTHEAST CORNER ALSO BEING ON THE WEST RIGHT-OF-WAY LINE OF SOUTH 24<sup>th</sup> STREET;

THENCE SOUTH ON SAID WEST RIGHT-OF-WAY LINE, 726 FEET MORE OR LESS TO A POINT ON THE NORTHERLY RIGHT-OF-WAY LINE OF MID-AMERICAN DRIVE;

THENCE ON SAID NORTHERLY RIGHT-OF-WAY LINE THE FOLLOWING THREE (3) COURSES:

- 1 WESTERLY, 352 FEET MORE OR LESS;
- 2 SOUTHWESTERLY, 1,272 FEET MORE OR LESS;
- WESTERLY AND WESTERLY ON THE WESTERLY PROLONGATION, 2,382 FEET MORE OR LESS TO A POINT ON THE EASTERLY RIGHT-OF-WAY LINE OF INTERSTATE 29;

THENCE NORTHWESTERLY ON SAID EASTERLY RIGHT-OF-WAY LINE, 3,909 FEET MORE OR LESS TO A POINT ON THE SOUTHWESTERLY PROLONGATION OF THE NORTH LINE OF SAID INRIP SUBDIVISION TRACT NO 1 1st ADDITION;

THENCE NORTHEASTERLY ON SAID WESTERLY PROLONGATION AND ON SAID LINE, 942 FEET MORE OR LESS TO A POINT ON THE SOUTHWESTERLY RIGHT-OF-WAY LINE OF SOUTH 35<sup>th</sup> STREET;

THENCE SOUTHEASTERLY ON SAID SOUTHWESTERLY RIGHT-OF-WAY LINE AND SOUTHEASTERLY ON IT'S SOUTHEASTERLY PROLONGATION, 1,073 FEET MORE OR LESS TO A POINT ON THE SOUTHERLY RIGHT-OF-WAY LINE OF 23<sup>rd</sup> AVENUE;

THENCE EASTERLY ON SAID SOUTHERLY RIGHT-OF-WAY LINE, 4,982 FEET MORE OR LESS TO A POINT ON THE WESTERLY RIGHT-OF-WAY LINE OF SAID SOUTH 24<sup>th</sup> STREET;

THENCE SOUTH ON SAID WESTERLY RIGHT-OF-WAY, 610 FEET MORE OR LESS TO THE POINT OF BEGINNING.

SAID PARCEL CONTAINS AN AREA OF 285 ACRES, MORE OR LESS.