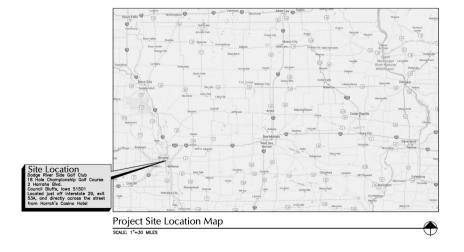

#### Project Information

Project Information: Dodge River Side Golf Club 18 Hole Championship Golf Course 2 Harrahs Blvd. Council Bluffs, Iowa 51501 Located just off Interstate 29, exit 53A, and directly across the street from Harrah's Casino Hotel Phase II Site Area = Holes 13 and 14 Phase II Disturbed Area = 4.0 Acres +/-