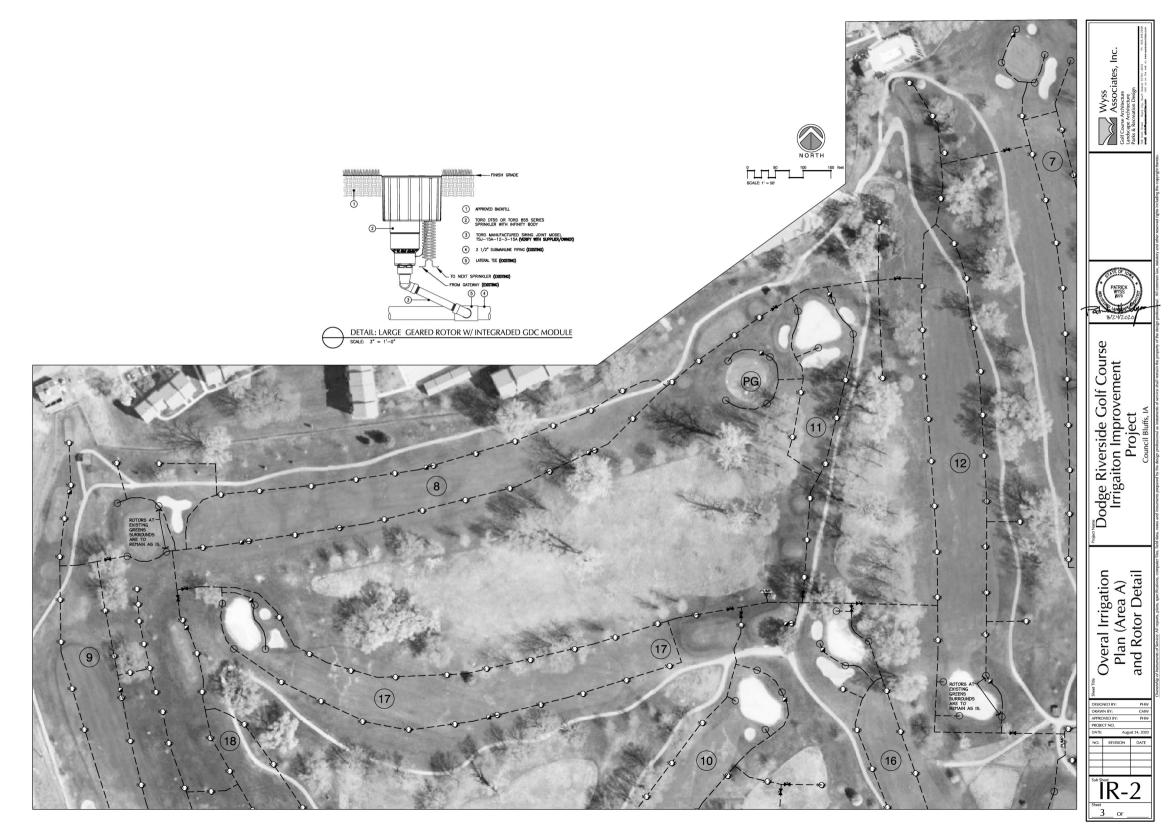

#### Project Vicinity

| Sheet # | Sheet Title                             |
|---------|-----------------------------------------|
| G-1     | Cover Sheet / Index of Sheets           |
| IR1     | Overall Irrigation Plan                 |
| IR2     | Enlarged Irrigation Plan & Rotor Detail |
| IR3     | Enlarged Irrigation Plan                |
| IR4     | Enlarged Irrigation Plan                |
| IR5     | Enlarged Irrigation Plan                |
|         |                                         |