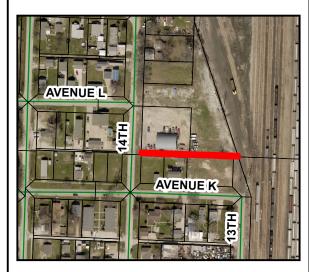

## CITY OF COUNCIL BLUFFS - CITY PLANNING COMMISSION CASE #SAV-18-004 LOCATION AND ZONING MAP

Last Amended: 3/19/18

Council Bluffs Community Development Department 209 Pearl Street Council Bluffs, IA 51503