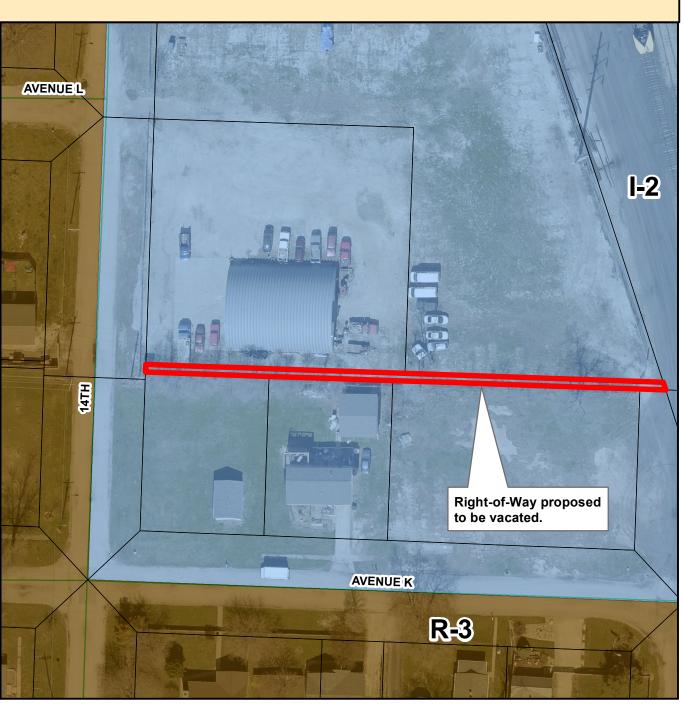

## CITY OF COUNCIL BLUFFS - CITY PLANNING COMMISSION CASE #SAV-18-004 LOCATION AND ZONING MAP

Last Amended: 3/19/18

Council Bluffs Community Development Department 209 Pearl Street Council Bluffs, IA 51503