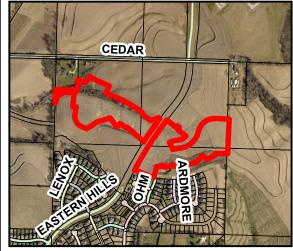

## CITY OF COUNCIL BLUFFS - CITY PLANNING COMMISSION CASE #SUB-18-005 LOCATION AND ZONING MAP

Last Amended: 3/16/18

Council Bluffs Community Development Department 209 Pearl Street Council Bluffs, IA 51503 Telephone: (712) 328.4629 This map is prepared and compiled from City documents, plans and other public records data. Users of this map are hereby notified that the City expressely denies any and all responsibilities for err if any, in the information contained on the map of the misuse of the same by the use or anyon e cles. The user should verify the accuracy of information/data contained.