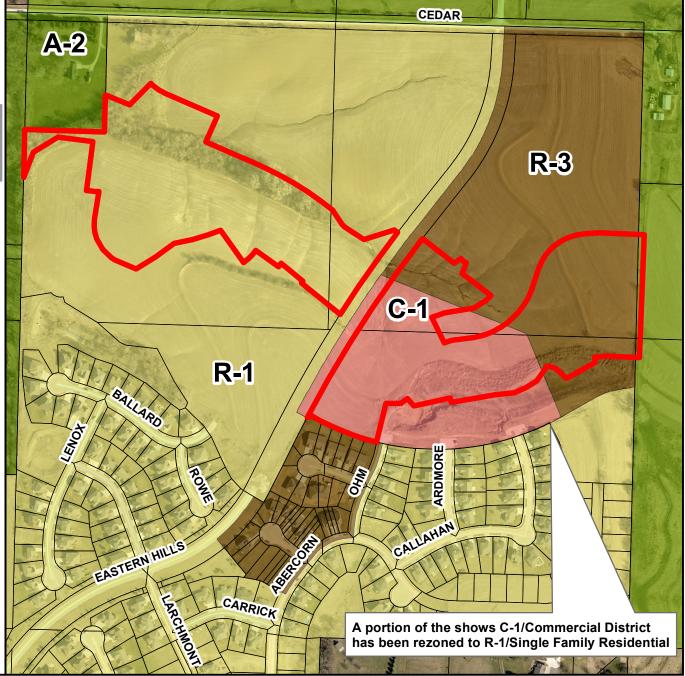

## CITY OF COUNCIL BLUFFS - CITY PLANNING COMMISSION CASE #SUB-18-005 LOCATION AND ZONING MAP

Last Amended: 3/16/18

Council Bluffs Community Development Department 209 Pearl Street Council Bluffs, IA 51503 Telephone: (712) 328.4629 This map is prepared and compiled from City documents, plans and other public records data. Users of this map are hereby notified that the City expressely denies any and all responsibilities for err if any, in the information contained on the map of the misuse of the same by the use or anyon e cles. The user should verify the accuracy of information/data contained.