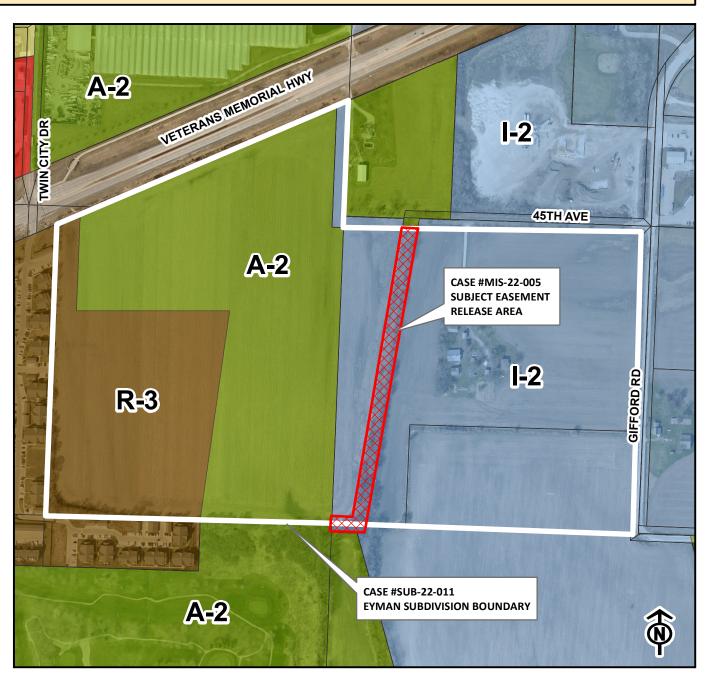

## CITY OF COUNCIL BLUFFS - CITY COUNCIL CASES #SUB-22-011 & #MIS-22-005 LOCATION/ZONING MAP

1 inch = 413 feet

Council Bluffs Community Development Department 209 Pearl Street Council Bluffs, IA 51503 Telephone: (712) 890-5350