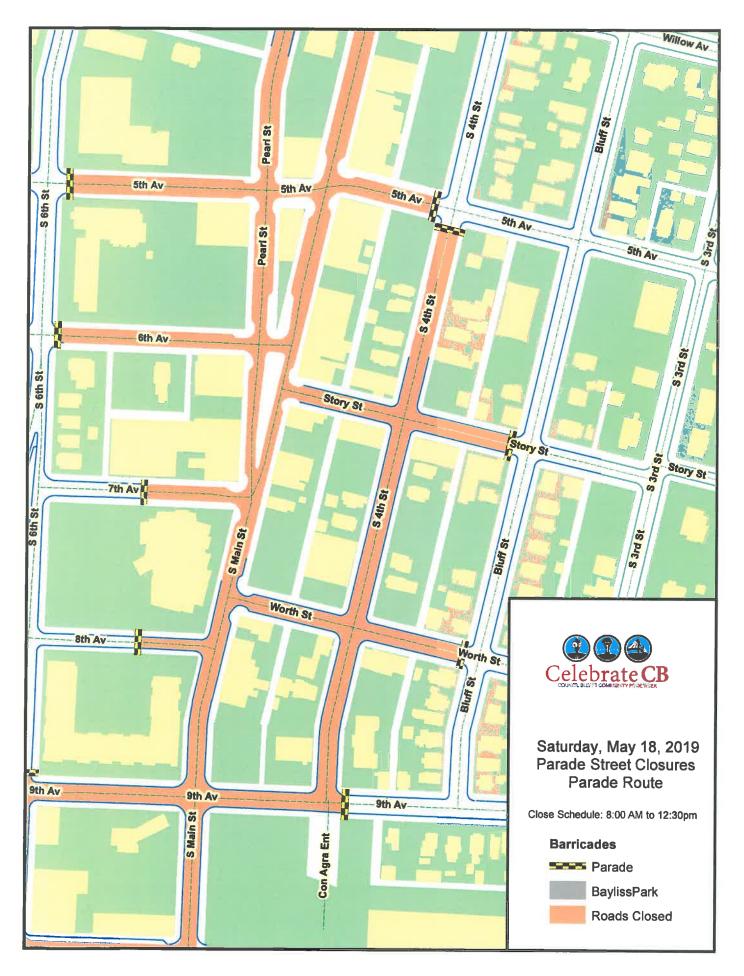

Cigarette Permits

Celebrate CB, Parade and events

Roger Sandau and Melissa Head moved and seconded approval of Applications for Permits & Cancellations, Items 8A, 8B, 8C & 8D. Unanimous, 5-0 vote.