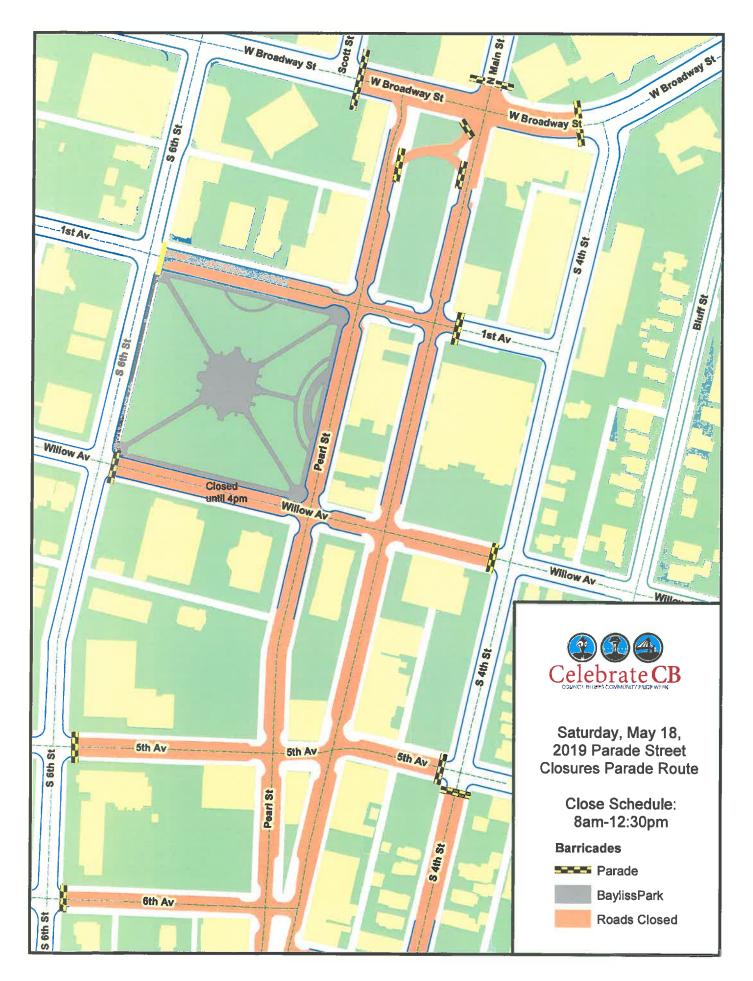

Cigarette Permits

Celebrate CB, Parade and events

Roger Sandau and Melissa Head moved and seconded approval of Applications for Permits & Cancellations, Items 8A, 8B, 8C & 8D. Unanimous, 5-0 vote.