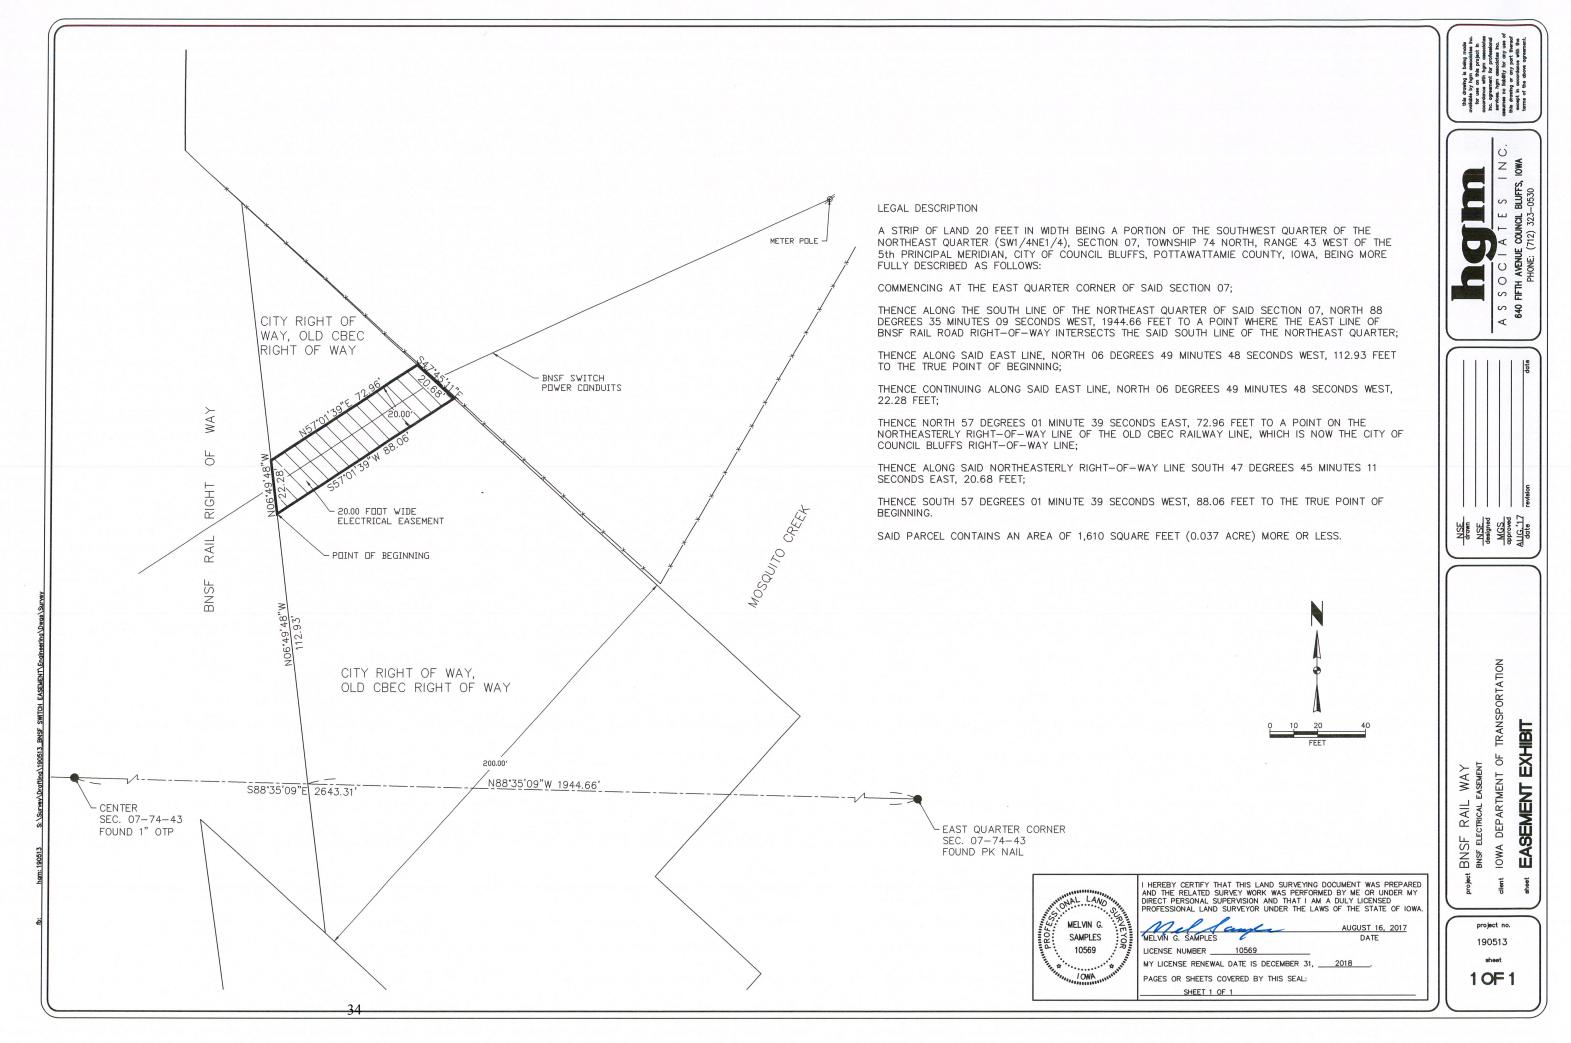

#### Description

Resolution authorizing the Mayor and City Clerk to execute an easement in connection with the installation of electric facilities by BNSF Railway Company.

#### Background/Discussion

BNSF Railway Company has installed an underground electric service line to provide power to their railroad switch facilities.

A property previously owned by CBEC Railway and part of a railroad right-of-way was given to the City as a condition of the CBIS Railroad Consolidation Agreement. The subject parcel is adjacent to the BNSF right-of-way and located between the rail facilities and the electric facilities owned by MidAmerican Energy. The easement has been prepared based on the actual as-built location of the underground power conduits.

The perpetual, non-exclusive electric easement allows BNSF Railway Company to construct, place, operate, maintain, alter, renew, improve and remove electrical lines above, below, and on the surface of the premises.