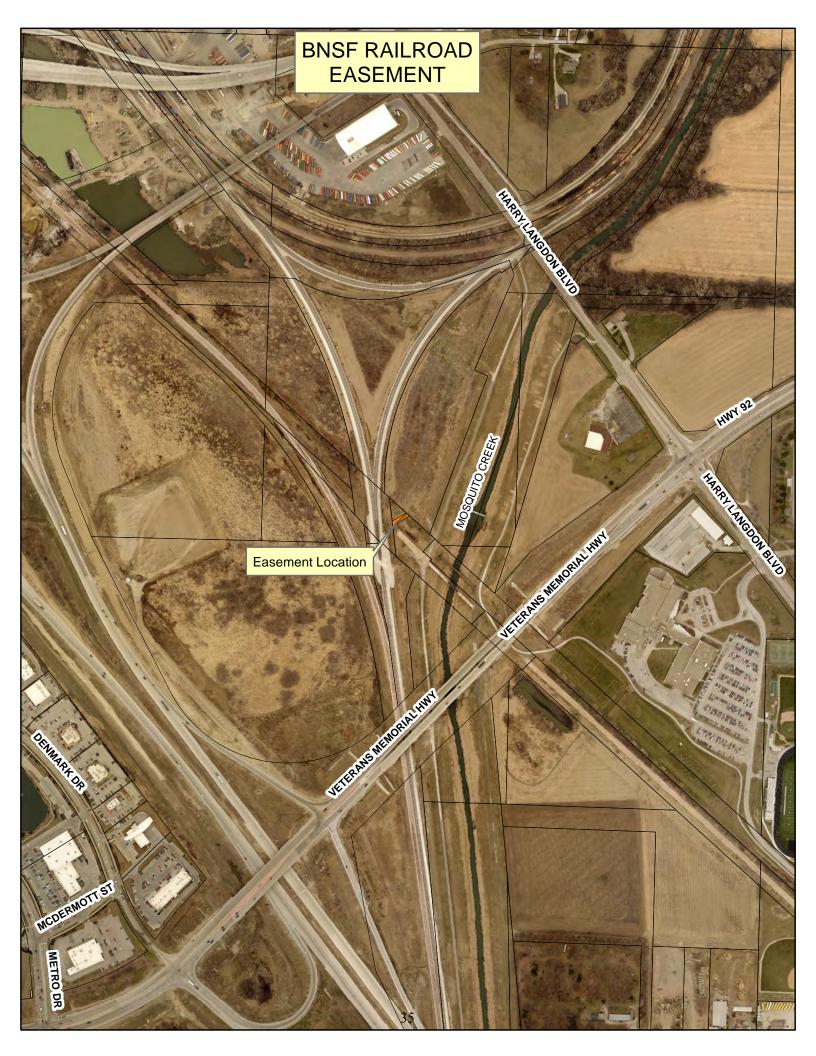

#### Description

Resolution authorizing the Mayor and City Clerk to execute an easement in connection with the installation of electric facilities by BNSF Railway Company.

#### Background/Discussion

BNSF Railway Company has installed an underground electric service line to provide power to their railroad switch facilities.

A property previously owned by CBEC Railway and part of a railroad right-of-way was given to the City as a condition of the CBIS Railroad Consolidation Agreement. The subject parcel is adjacent to the BNSF right-of-way and located between the rail facilities and the electric facilities owned by MidAmerican Energy. The easement has been prepared based on the actual as-built location of the underground power conduits.