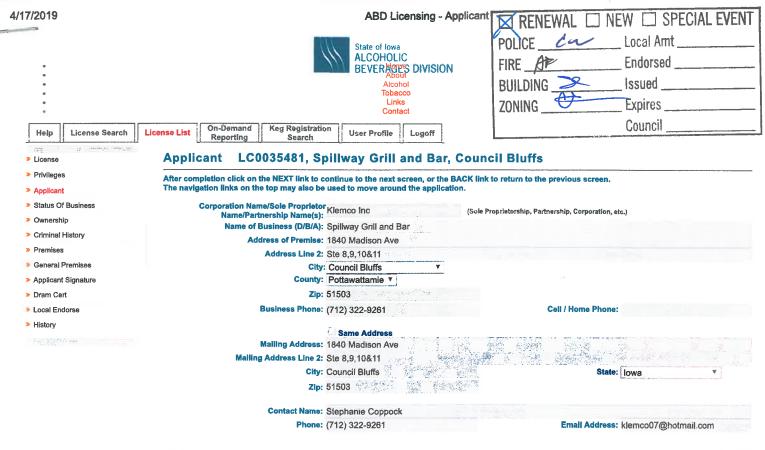

## Liquor License Renewals

- 1. American Legion Rainbow Post #2, 716 4th Street
- 2. Big Al's, 2700 2nd Ave
- 3. Boxer BBQ, 722 Creek Top
- 4. Courtyard by Marriott, 2501 Bass Pro Drive
- 5. Family Fare #791, 1801 Valley View Drive
- 6. Hy-Vee Food Store #1, 2323 W Broadway
- 7. O Face Bar, 2400 9th Ave
- 8. Rodeo Saloon & BBQ, 164 W Broadway
- 9. Spillway Grill and Bar, 1840 Madison Ave
- 10. StreetSide Lounge, 319 N 16th Street
- 11. Tobacco Hut #14, 1925 W Broadway

Cigarette Permits

Celebrate CB, Parade and events

Roger Sandau and Melissa Head moved and seconded approval of Applications for Permits & Cancellations, Items 8A, 8B, 8C & 8D. Unanimous, 5-0 vote.