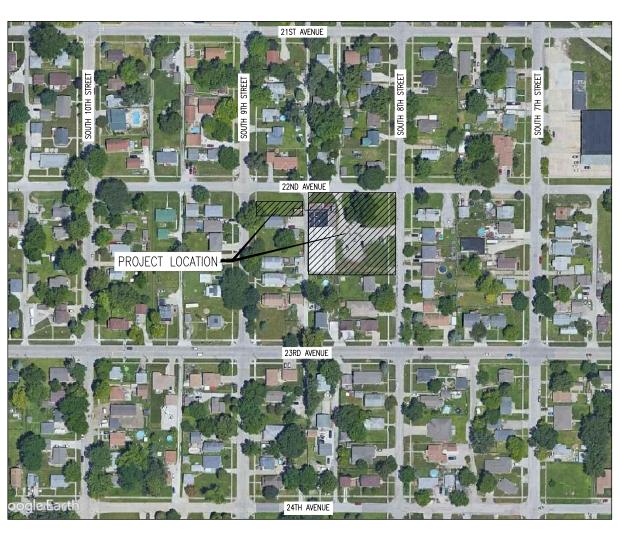

# 4. PUBLIC HEARINGS

A. Resolution 21-246

Resolution to dispose of City property described as Lots 11 & 12, Block 11, Burns Addition. Location: Property formerly addressed as 1218 22nd Avenue.

B. Resolution 21-247

Resolution approving the plans, specifications and form of contract for the former Reliance Battery factory demolition and restoration project located at 813 22nd Avenue.