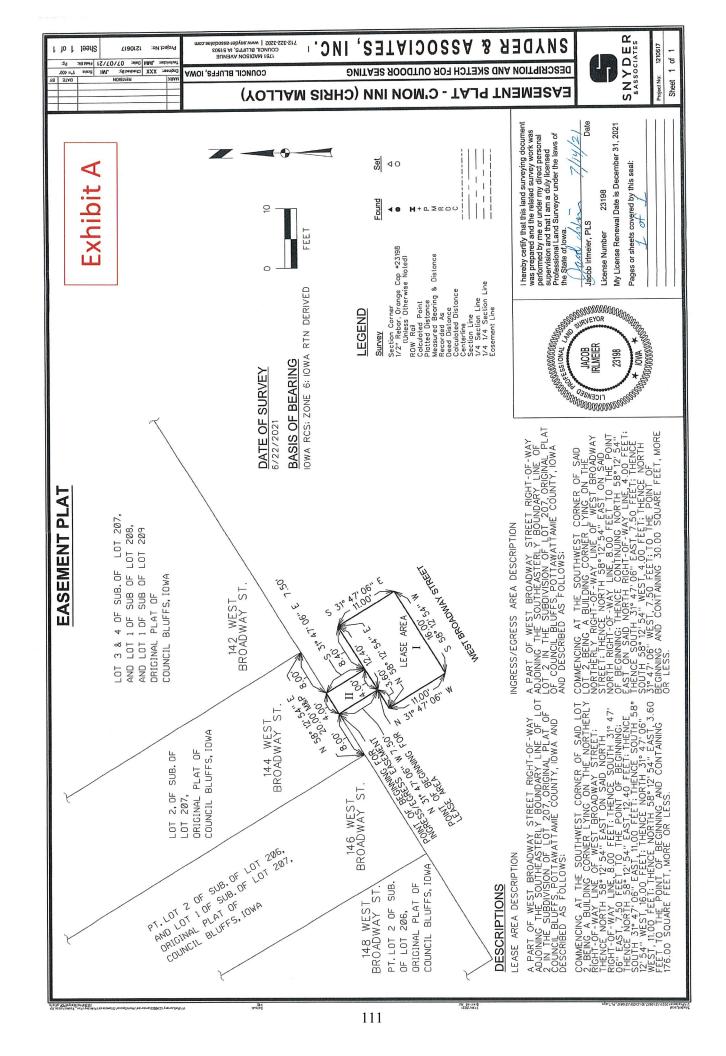

# E. Resolution 21-250

Resolution authorizing the disposal of a property right by entering into a five-year leasehold agreement for outdoor dining with C'Mon Inn.

Resolution 21-231

Resolution setting a public hearing for 7:00 p.m. on August 23, 2021, for the intent to dispose of a property right by entering into a five year leasehold agreement for outdoor dining with C'Mon Inn.

Mayor's Appointment, Claims, Notice of Right of Redemption, Notice to Taxing Districts (R&F) and Water Works Annual Report (R&F)

Chad Hannan and Joe Disalvo moved and seconded approval of Consent Agenda, as amended to add the following to Resolution 21-231, That this City Council hereby declares its intent to dispose of a property right by entering into a five-year leasehold agreement with C'Mon Inn and as further consideration for the granting of this lease, the applicant as an individual shall execute a forgivable promissory note in an amount equal to the cost of the railing, approximately \$2,300.00. As rents are paid the amount of the promissory note shall be reduced in a like amount. Once the amount of rent paid equals the cost of the railing the promissory note shall be deemed forgiven. If rents are not paid in a timely fashion the entire balance of the promissory note not yet forgiven shall become due and the individual who signed the promissory note shall be obligated to pay said amount to the City immediately. Unanimous, 4-0 vote. (Absent: Wolf)