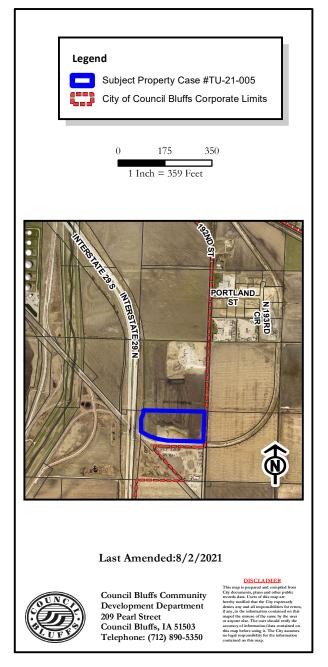

# E. Resolution 21-256

Resolution granting approval of a Temporary Use Permit to allow a concrete crushing plant (salvage operation) through August 31, 2022 on agricultural property comprised of 12.85 acres located immediately south of 13500 192nd Street, more specifically described in the Council packet. TU-21-005