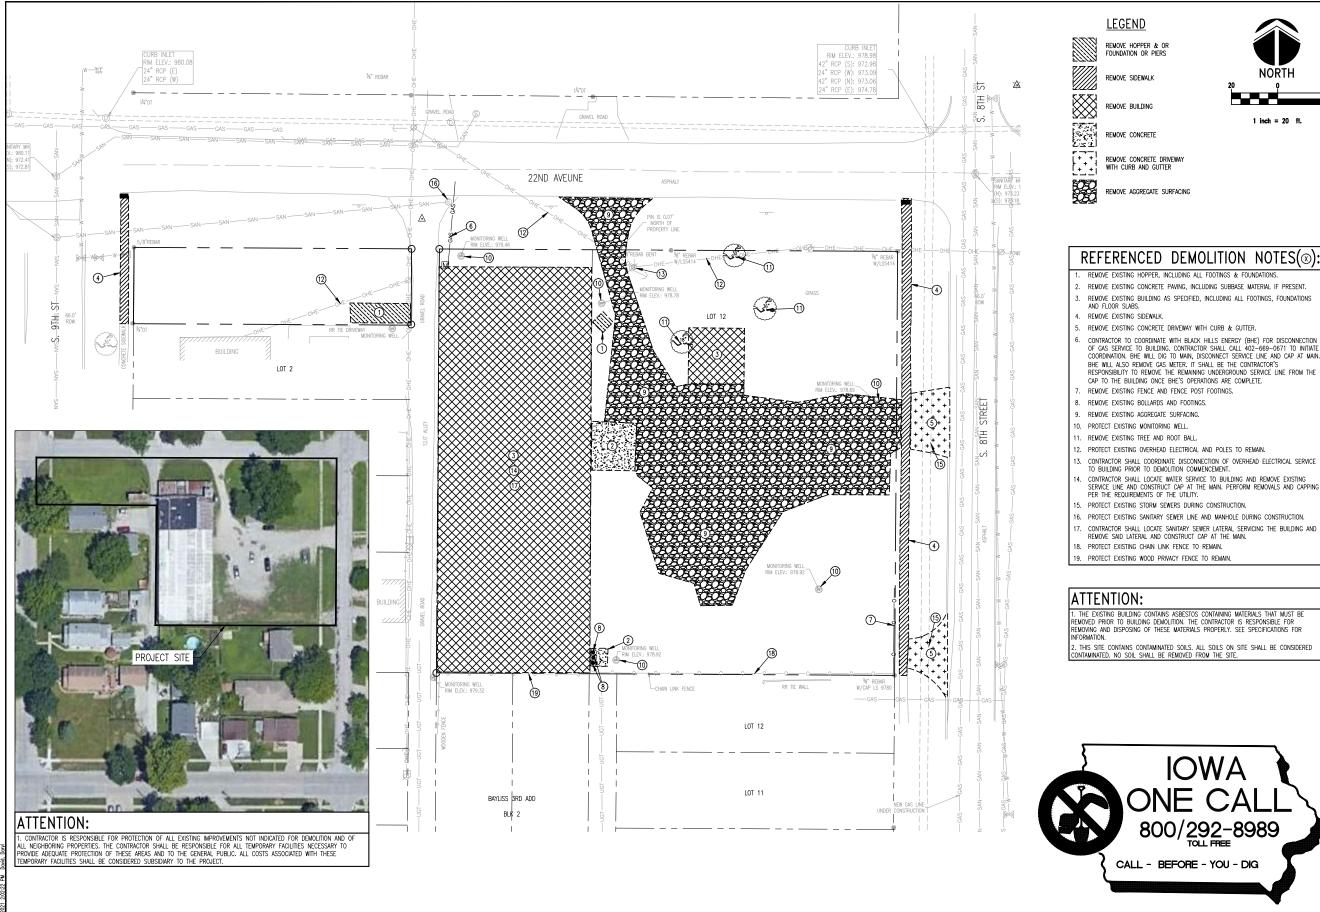

Resolution approving the plans, specifications and form of contract for the former Reliance Battery factory demolition and restoration project located at 813 22nd Avenue.