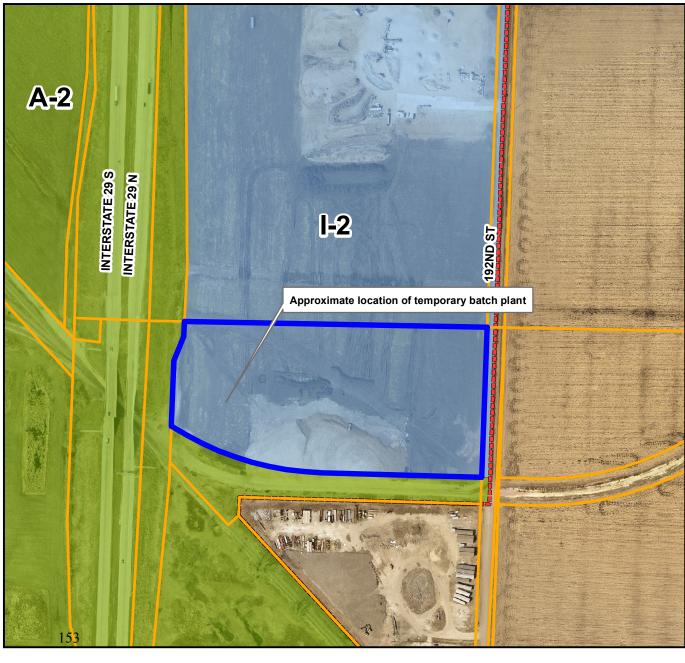

# E. Resolution 21-256

Resolution granting approval of a Temporary Use Permit to allow a concrete crushing plant (salvage operation) through August 31, 2022 on agricultural property comprised of 12.85 acres located immediately south of 13500 192nd Street, more specifically described in the Council packet. TU-21-005