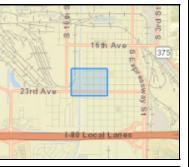

# 4. PUBLIC HEARINGS

A. Resolution 21-246

Resolution to dispose of City property described as Lots 11 & 12, Block 11, Burns Addition. Location: Property formerly addressed as 1218 22nd Avenue.

B. Resolution 21-247

Resolution approving the plans, specifications and form of contract for the former Reliance Battery factory demolition and restoration project located at 813 22nd Avenue.