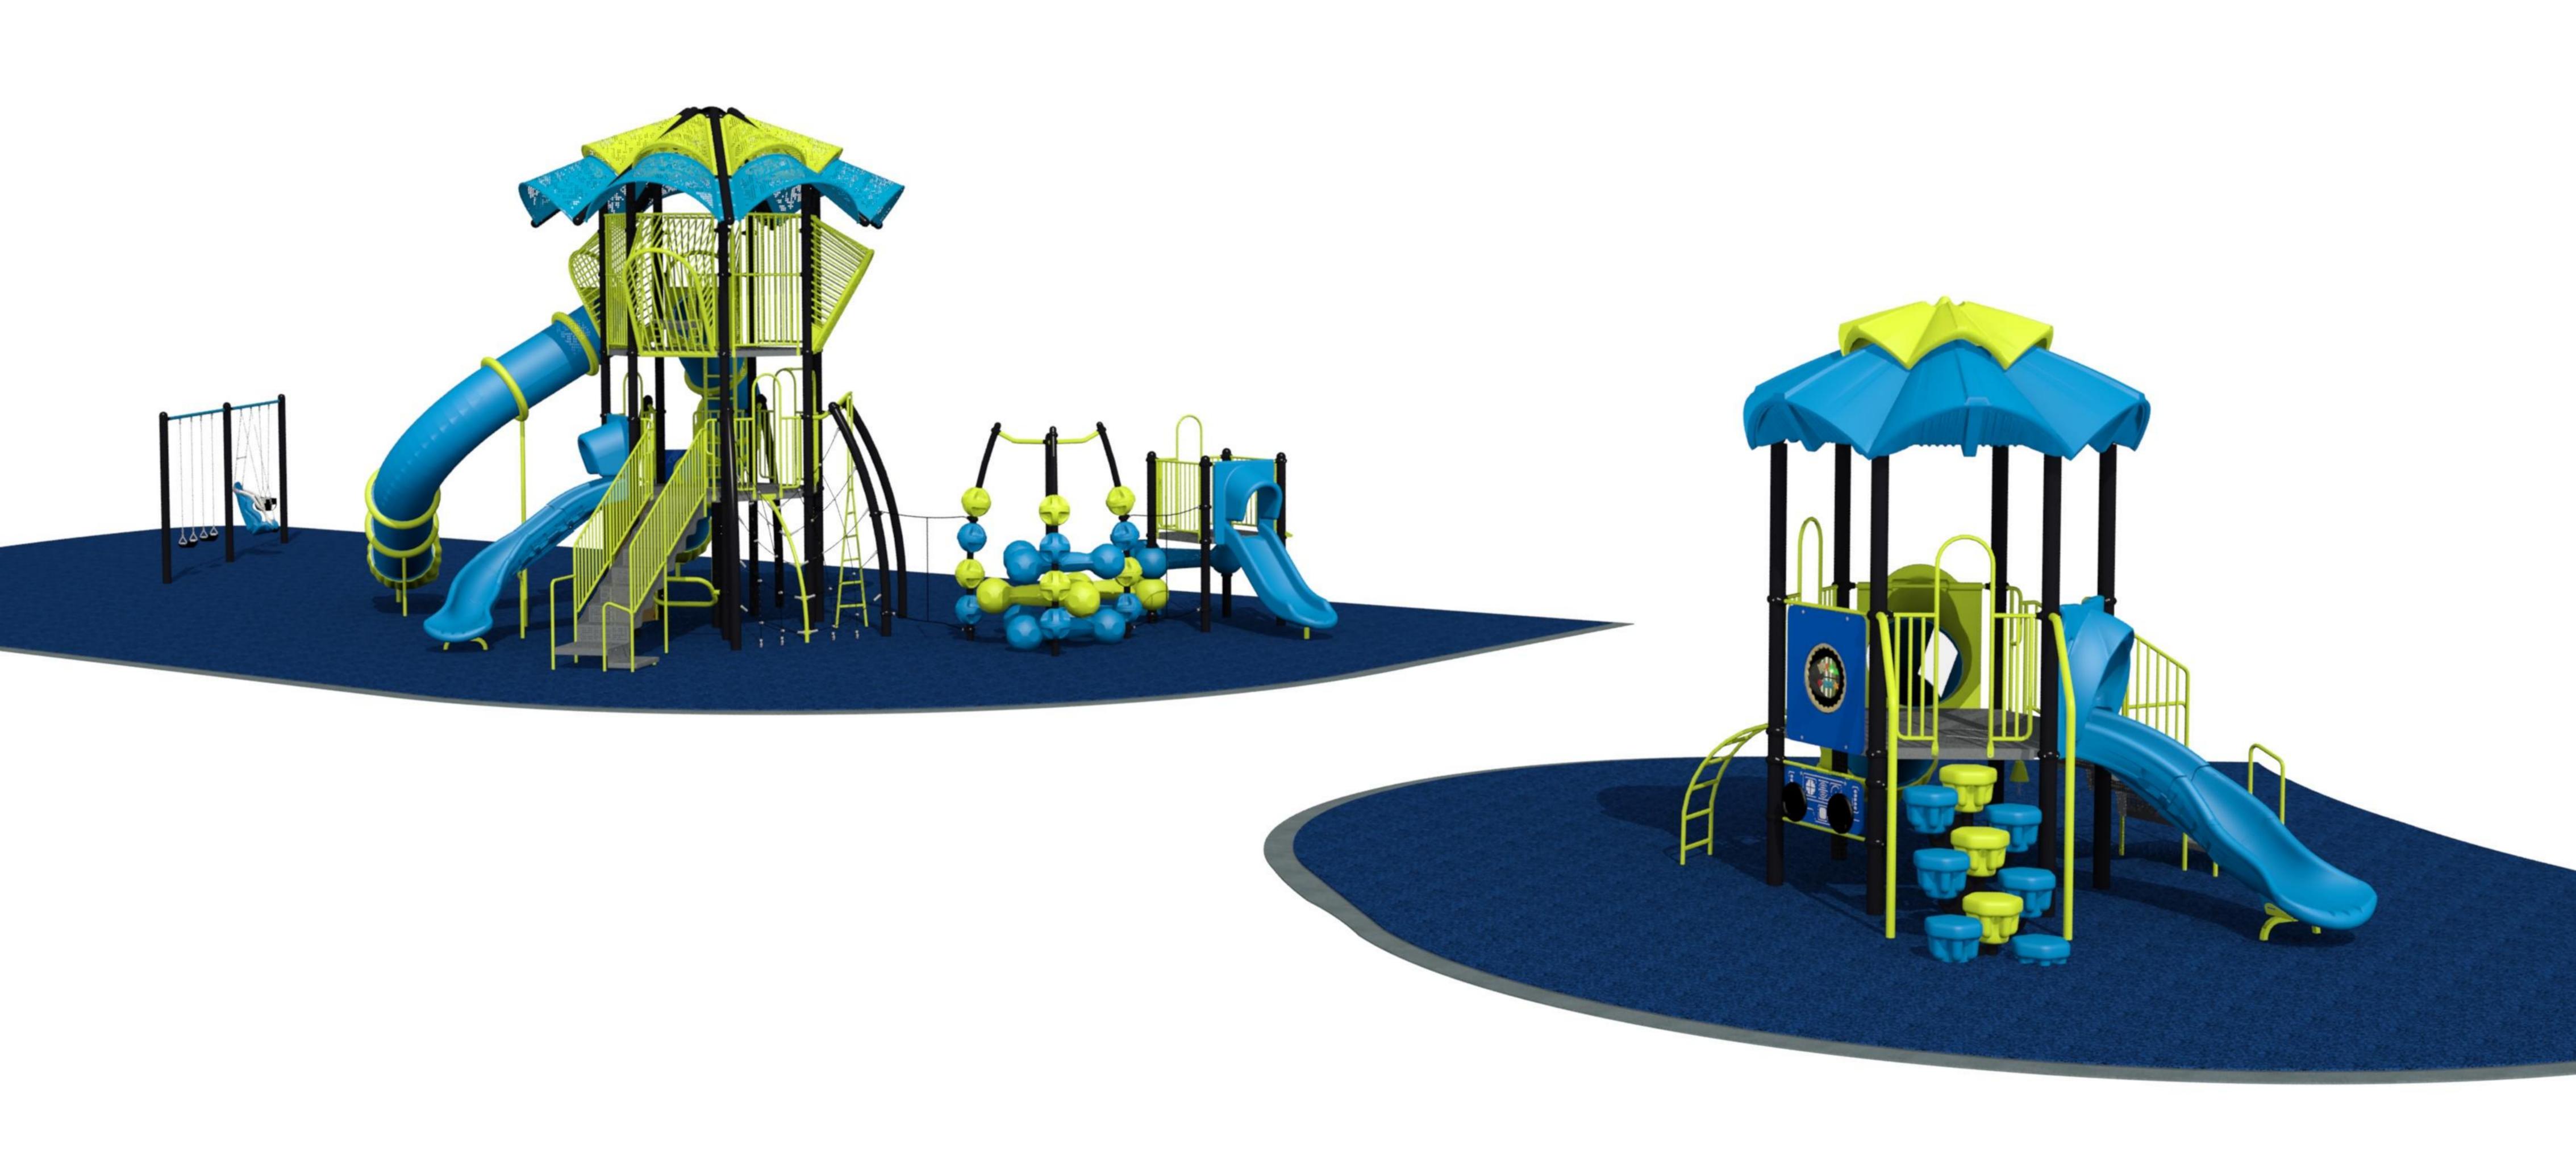

# **Council Communication**

Department: Parks and Recreation Case/Project No.: Cochran Park

Playground Upgrade Submitted by: Vincent M

Martorello

Resolution 21-244 ITEM 3.C.

Council Action: 8/23/2021

# Description

Resolution to set a public hearing for September 13, 2021 at 7:00 p.m. for Cochran Park Playground Upgrade

# **Background/Discussion**

POWERTECH is a local company specializing in residential and commercial electrical service, generator sales, service and installation, and facility maintenance. The company makes donations to improve the quality of life within the City and this year they have approach the Parks and Recreation Department interested in making a donation that would benefit the youth of the City. After several discussion, the decision to replace a playground became of strong interest.

POWERTECH has agreed to donate \$200,000 towards the replacement of the playground. This project is part of the FY 22 CIP request and is identified as project PR22-05. The CIP request is for a total project cost of \$400,000 with \$200,000 in General Obligation bonds as match to the donation from POWERTECH. A funding agreement has been drafted that states the donation will be paid in five (5) equal payments of \$40,000 paid to the city each year starting December 1, 2020.

The playground has been designed and ready to proceed to a public hearing

# Recommendation

Approve resolution to set a public hearing for September 13, 2021 at 7:00 PM.