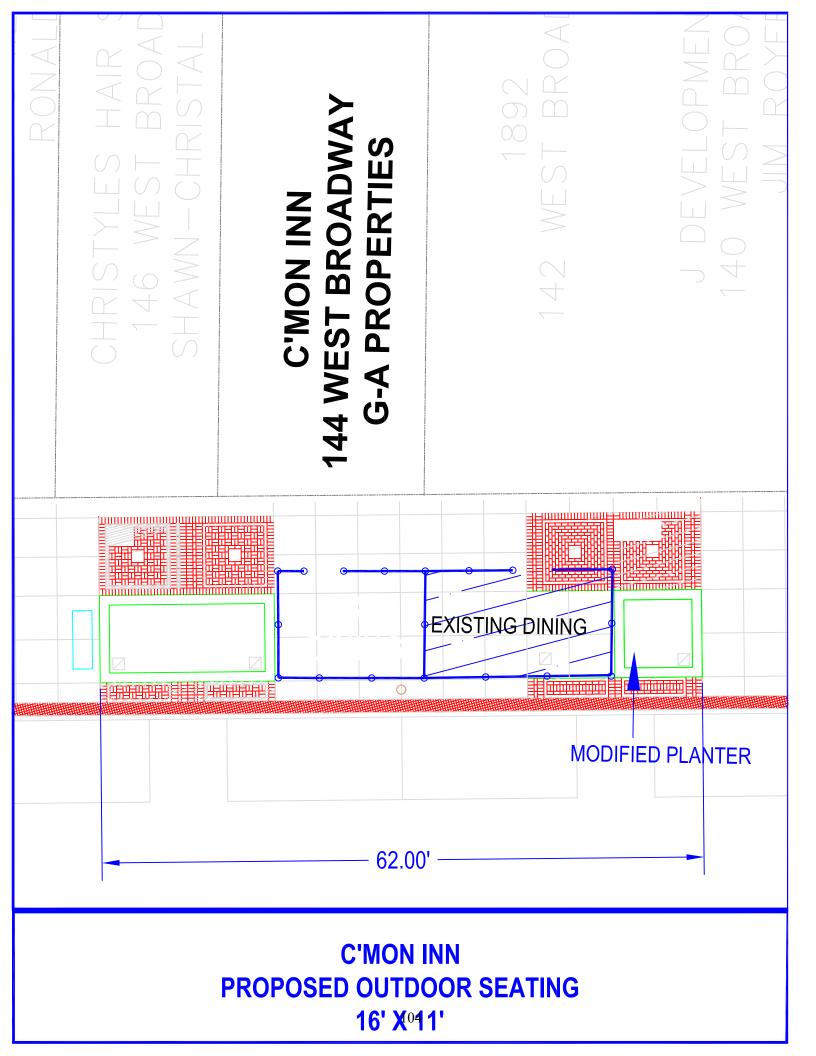

# E. Resolution 21-250

Resolution authorizing the disposal of a property right by entering into a five-year leasehold agreement for outdoor dining with C'Mon Inn.

Resolution 21-231

Resolution setting a public hearing for 7:00 p.m. on August 23, 2021, for the intent to dispose of a property right by entering into a five year leasehold agreement for outdoor dining with C'Mon Inn.

Mayor's Appointment, Claims, Notice of Right of Redemption, Notice to Taxing Districts (R&F) and Water Works Annual Report (R&F)

Chad Hannan and Joe Disalvo moved and seconded approval of Consent Agenda, as amended to add the following to Resolution 21-231, That this City Council hereby declares its intent to dispose of a property right by entering into a five-year leasehold agreement with C'Mon Inn and as further consideration for the granting of this lease, the applicant as an individual shall execute a forgivable promissory note in an amount equal to the cost of the railing, approximately \$2,300.00. As rents are paid the amount of the promissory note shall be reduced in a like amount. Once the amount of rent paid equals the cost of the railing the promissory note shall be deemed forgiven. If rents are not paid in a timely fashion the entire balance of the promissory note not yet forgiven shall become due and the individual who signed the promissory note shall be obligated to pay said amount to the City immediately. Unanimous, 4-0 vote. (Absent: Wolf)