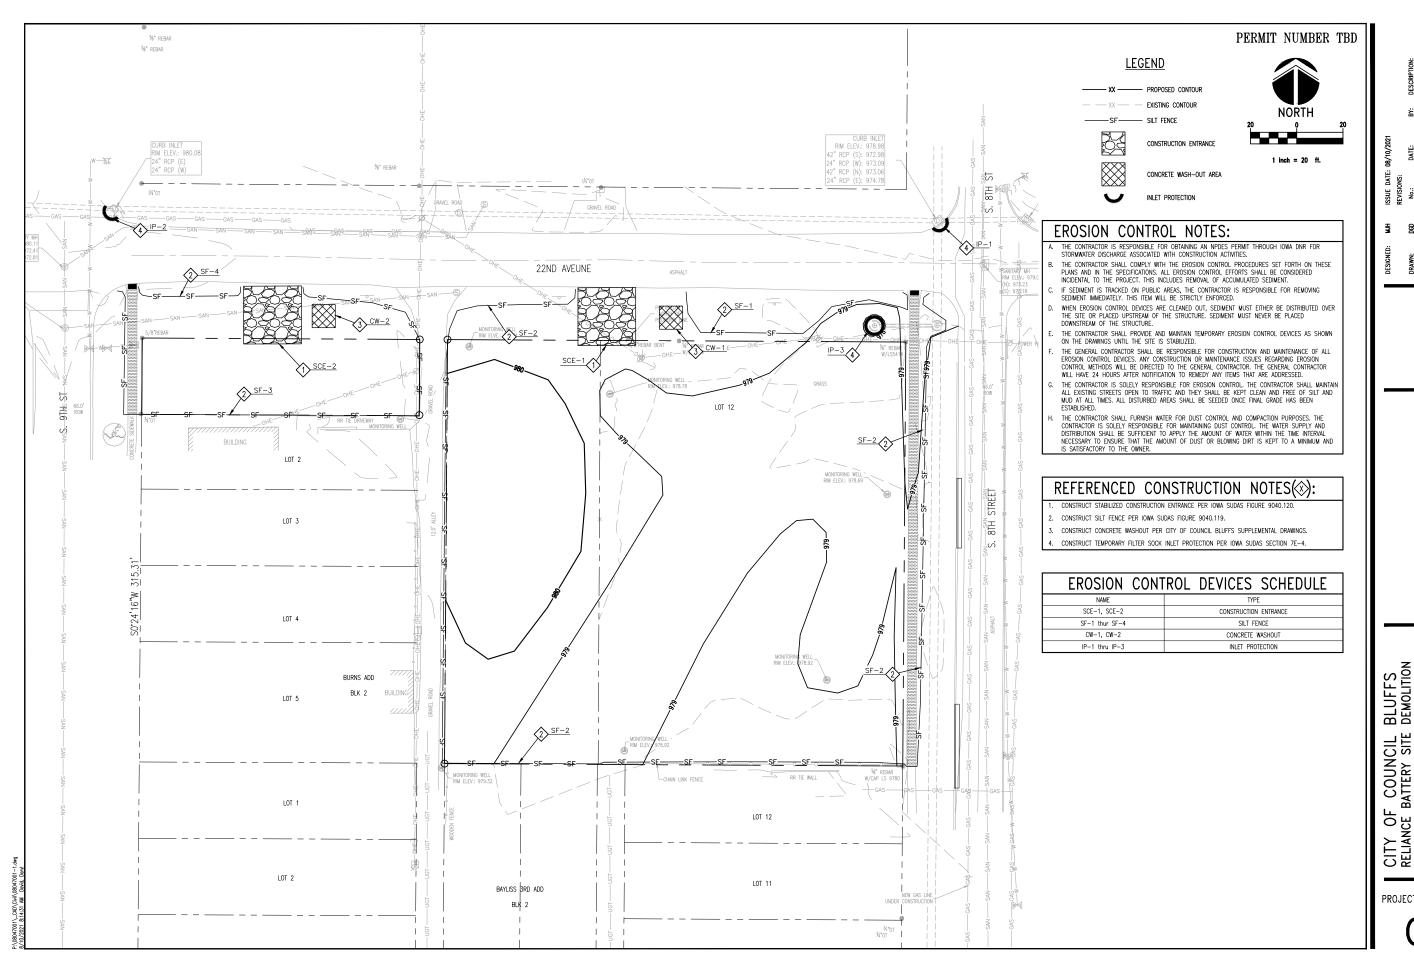

Resolution approving the plans, specifications and form of contract for the former Reliance Battery factory demolition and restoration project located at 813 22nd Avenue.

# Resolution 21-234

Resolution directing the City Clerk to publish notice and setting a Public Hearing for August 23, 2021 at 7:00 p.m. on the plans, specifications and form of contract for the former Reliance Battery Factory demolition and restoration project located at 813 22nd Avenue.