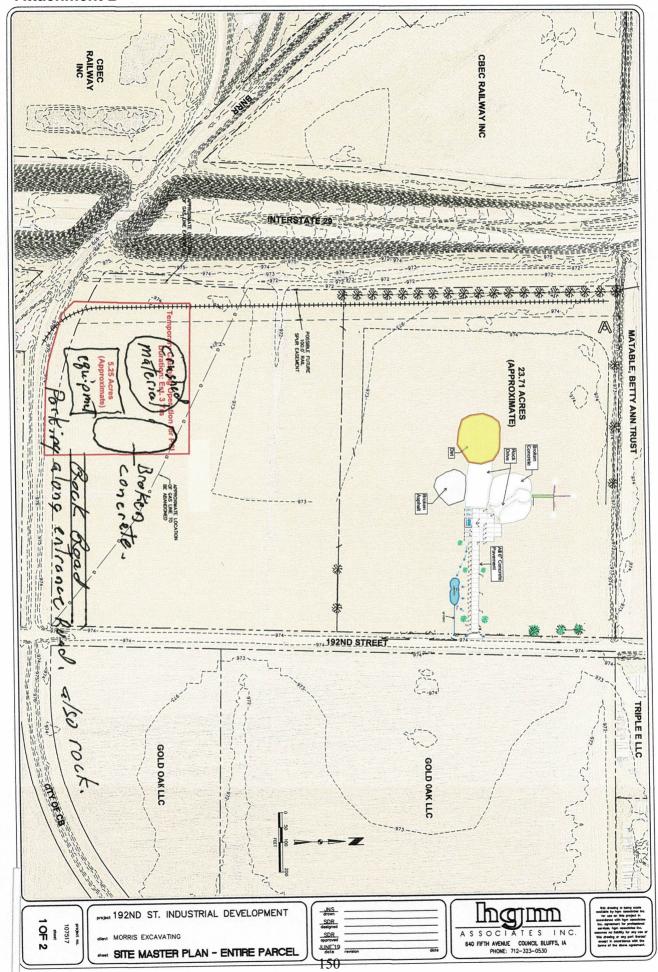

# E. Resolution 21-256

Resolution granting approval of a Temporary Use Permit to allow a concrete crushing plant (salvage operation) through August 31, 2022 on agricultural property comprised of 12.85 acres located immediately south of 13500 192nd Street, more specifically described in the Council packet. TU-21-005