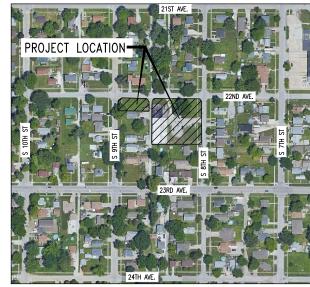

# 4. PUBLIC HEARINGS

A. Resolution 21-246

Resolution to dispose of City property described as Lots 11 & 12, Block 11, Burns Addition. Location: Property formerly addressed as 1218 22nd Avenue.

B. Resolution 21-247

Resolution approving the plans, specifications and form of contract for the former Reliance Battery factory demolition and restoration project located at 813 22nd Avenue.

# Resolution 21-234

Resolution directing the City Clerk to publish notice and setting a Public Hearing for August 23, 2021 at 7:00 p.m. on the plans, specifications and form of contract for the former Reliance Battery Factory demolition and restoration project located at 813 22nd Avenue.