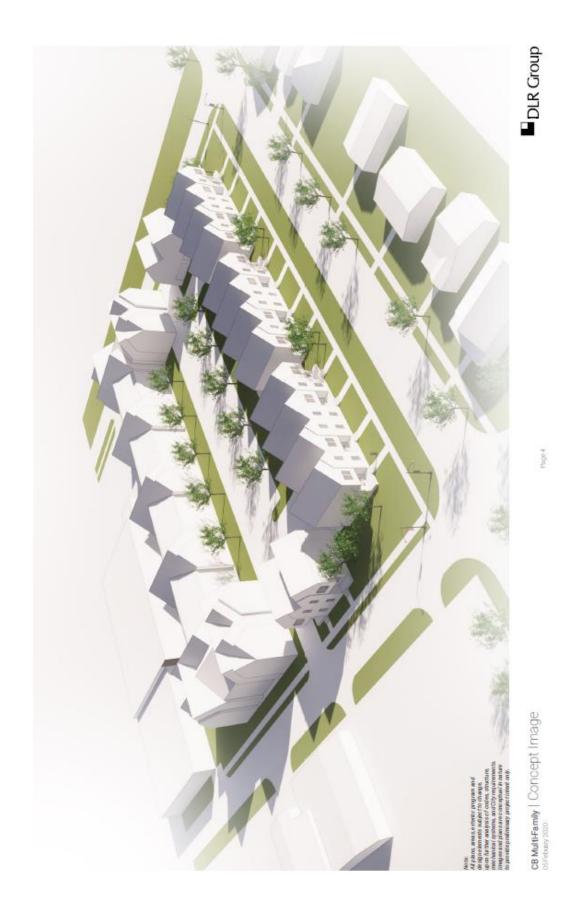

White Lotus Group (WLG) proposes an 80-unit multi-family rental housing project along  $1^{st}$  Avenue that will serve families at or below 60% of the area median income and an 8-unit townhome style development along  $2^{nd}$  Avenue that will be owner-occupied. The estimated project cost is \$13.3 million.

<u>Minimum Improvements</u> means, collectively: (a) an approximately 92,000 square foot apartment building with no fewer than 80 multi-family Housing Units (individually, the "<u>Minimum Apartment Improvements</u>"), and (b) at least 8 townhouse Housing Units (individually, the "<u>Minimum Townhouse Improvements</u>"), and related site improvements to be constructed on the Development Property, as more particularly described in Exhibits A and A-1 to this Agreement.