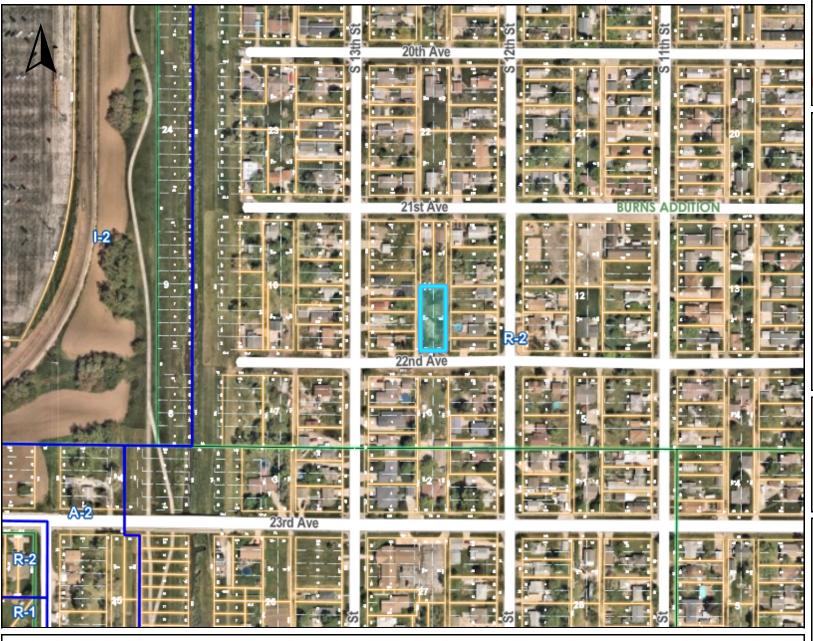

# 4. PUBLIC HEARINGS

A. Resolution 21-246

Resolution to dispose of City property described as Lots 11 & 12, Block 11, Burns Addition. Location: Property formerly addressed as 1218 22nd Avenue.

B. Resolution 21-247

Resolution 21-232

Resolution of intent to dispose of and setting a Public Hearing for August 23, 2021 at 7:00 p.m. for City property described as Lots 11 & 12, Block 11, Burns Addition. Location: property formerly known as 1218 22nd Avenue. OTB-21-008

# Location

The 2800 block between 1st and 2nd Avenues

# Background

Starting in 2012, the City began acquiring property in the west end, specifically between West Broadway and 2<sup>nd</sup> Avenue from 28<sup>th</sup> Street to 35<sup>th</sup> Street. Demolition of structures and site grading have occurred and developers have expressed interest in redeveloping some of the property. Because the property is located in the West Broadway Urban Renewal Area, the process for land disposition is dictated by urban renewal law. It is in the best interest of the City to request proposals for the redevelopment of the sites through a RFP process, beginning with the property located between 32<sup>nd</sup> and 34<sup>th</sup> Streets from West Broadway to 2<sup>nd</sup> Avenue.

WHEREAS, City owns certain real property located within the Urban Renewal Area, legally described as:

Lots 1 through 16, Block 12 and all the vacated alley, Bryant and Clark Addition, City of Council Bluffs, Pottawattamie County, Iowa.

<u>Development Property</u> means that portion of the West Broadway Urban Renewal Area legally described as: Lots 1 through 16, Block 12 and all the vacated alley, Bryant and Clark Addition, City of Council Bluffs, Pottawattamie County, Iowa.