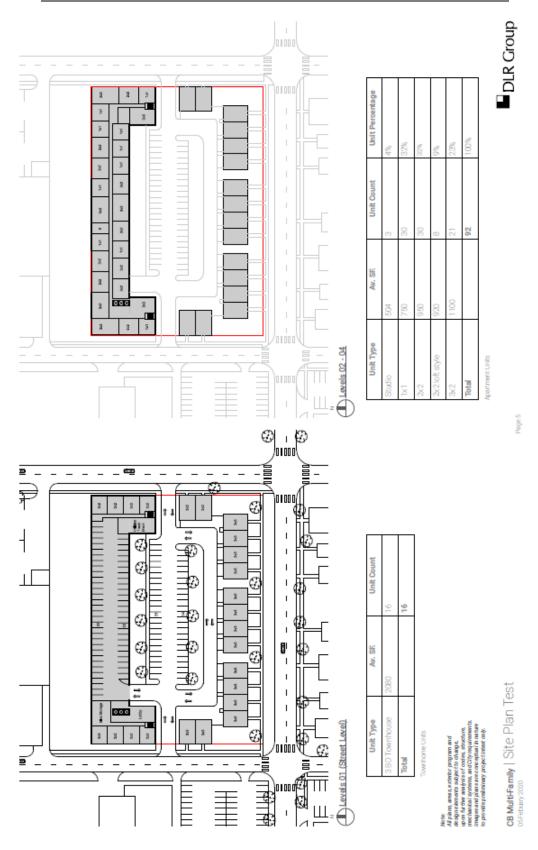

White Lotus Group (WLG) proposes an 80-unit multi-family rental housing project along  $1^{st}$  Avenue that will serve families at or below 60% of the area median income and an 8-unit townhome style development along  $2^{nd}$  Avenue that will be owner-occupied. The estimated project cost is \$13.3 million.

<u>Minimum Improvements</u> means, collectively: (a) an approximately 92,000 square foot apartment building with no fewer than 80 multi-family Housing Units (individually, the "<u>Minimum Apartment Improvements</u>"), and (b) at least 8 townhouse Housing Units (individually, the "<u>Minimum Townhouse Improvements</u>"), and related site improvements to be constructed on the Development Property, as more particularly described in Exhibits A and A-1 to this Agreement.