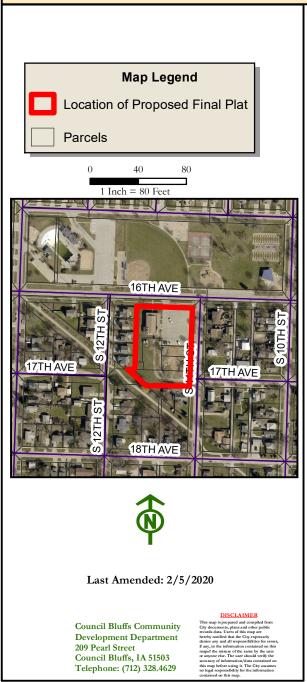

#### B. Resolution 20-73

Resolution granting final plat approval of a four-lot minor subdivision to be known as Oakley Subdivision, being legally described as a replat of the East 30 feet of Lots 1-8 and Lot 21, and the entirety of Lots 9-20 and Lot 22, all in Block 5, Howard's Addition, and both of the vacated north/south alleyways adjacent and the vacated 17th Avenue right-of-way located Easterly of the northeasterly right-of-way line of the Emil Pavich Trail and west of the right-of-way line of South 11th Street. Location: South of 16th Avenue, West of South 11st Street.