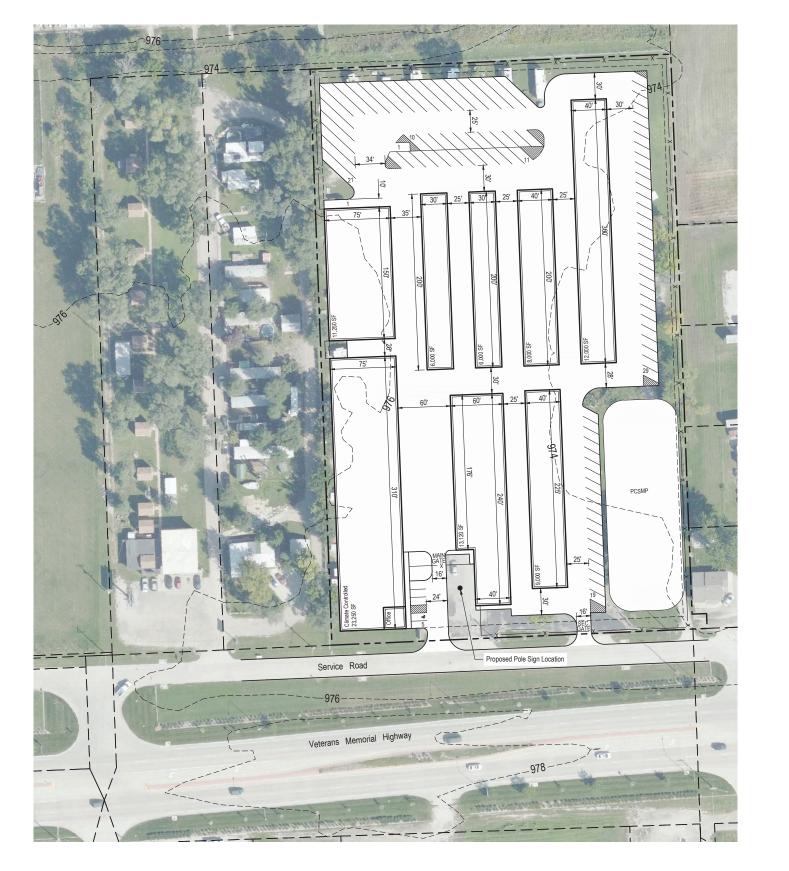

#### Background

McGregor Interests, Inc. has a purchase agreement with the current owner of the subject property and intends to redevelop it as a commercial storage facility to be known as 'Lockbox Storage.' The proposed location at 706 Veterans Memorial Highway will be one of the multiple locations of 'Lockbox Storage' across Iowa and Nebraska. McGregor Interests, Inc. proposes to construct eight storage buildings on the subject property.

McGregor Interests, Inc. has a purchase agreement with the current owner of the subject property, and intends to redevelop it as a commercial storage facility to be known as 'Lockbox Storage.' The proposed location at 706 Veterans Memorial Highway will be one of the multiple locations of 'Lockbox Storage' across Iowa and Nebraska.

McGregor Interests, Inc. proposes to construct eight (8) storage buildings on the subject property. The submitted site plan shows that the proposed structures will range in size from 6,000 square feet to 23,250 square feet. The largest building is proposed to be the only climate-controlled structure on site and will be located on the southwest corner of the subject property. A 450-square foot office area will be located on the southeast corner of said building. An eight-foot fence is proposed to enclose the subject property. The site will be accessed through two existing entrances located along the service road that runs parallel to Veterans Memorial Highway. Electronic gates will be installed at these two access points. The west entrance will serve as the main access point to the site while the gate at the east entrance will be locked at all times and only be used as an emergency access point. A keypad will allow customers to access the site through the main gate.

The site plan also shows ninety-six (96) total parking spaces will be provided on the subject property. Five (5) parking spaces will serve as customer parking and will be located east of the office area. One (1) of those spaces will be designated as handicap parking. As part of this development, McGregor Interests, Inc. proposes to provide exterior storage for boats, recreational vehicles (RVs), trailers and campers as an ancillary use.

#### ATTACHMENT C

| SITE STATISTICS     |               |  |
|---------------------|---------------|--|
| BUILDING TYPE       | BUILDING SIZE |  |
| CLIMATE CONTROLLED  | 23,250 S.F.   |  |
| TOTAL ADDED STORAGE | 65,370 S.F.   |  |
|                     |               |  |
| GRAND TOTAL STORAGE | 88,620 S.F.   |  |