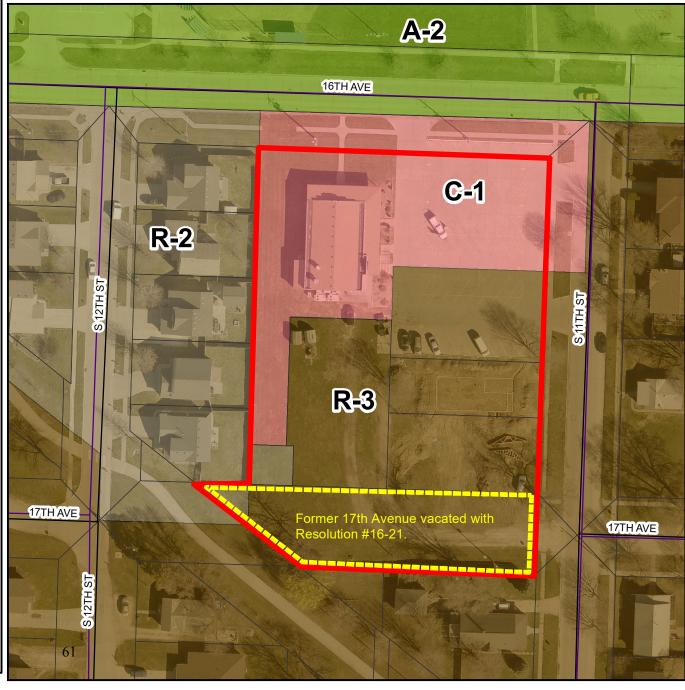

#### B. Resolution 20-73

Resolution granting final plat approval of a four-lot minor subdivision to be known as Oakley Subdivision, being legally described as a replat of the East 30 feet of Lots 1-8 and Lot 21, and the entirety of Lots 9-20 and Lot 22, all in Block 5, Howard's Addition, and both of the vacated north/south alleyways adjacent and the vacated 17th Avenue right-of-way located Easterly of the northeasterly right-of-way line of the Emil Pavich Trail and west of the right-of-way line of South 11th Street. Location: South of 16th Avenue, West of South 11st Street.

Surrounding properties to the west, north and northeast are also zoned I-2. Properties east of the subject property are zoned C-2/Commercial District. The majority of properties south of Veterans Memorial Highway are also zoned C-2. There is also some land southeast of the subject property that is zoned R-4/High Density Multi-Family Residential District and R-3/Low Density Multi-Family Residential District. Illustration 3 depicts the existing on-site and surrounding zoning.