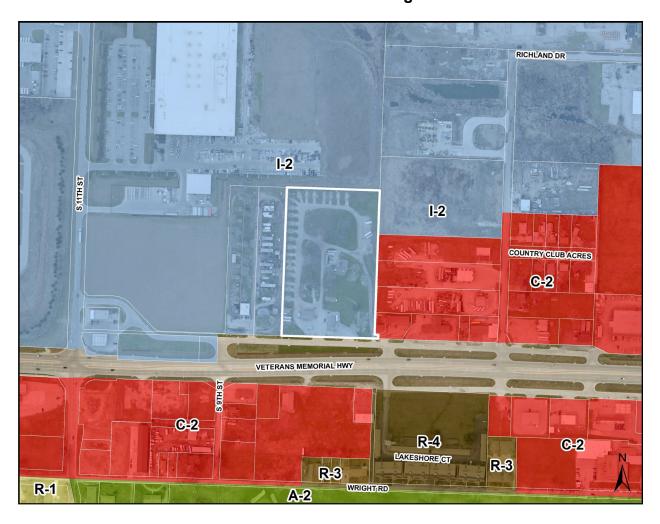

#### **EXISTING ZONING AND PROPOSED LAND USE**

Veterans Memorial Highway Urban Revitalization Area is currently zoned I-2 in parcel 744412351011. The I-2/General Industrial District is intended to provide for the development of general manufacturing and industrial areas. This district is designed to accommodate industrial uses with moderate external effects.

Surrounding properties to the west, north and northeast are also zoned I-2. Properties east of the subject property are zoned C-2/Commercial District. The majority of properties south of Veterans Memorial Highway are also zoned C-2. There is also some land southeast of the subject property that is zoned R-4/High Density Multi-Family Residential District and R-3/Low Density Multi-Family Residential District. Illustration 3 depicts the existing on-site and surrounding zoning.

## Veterans Memorial Highway Urban Revitalization Area Illustration 3 – Zoning