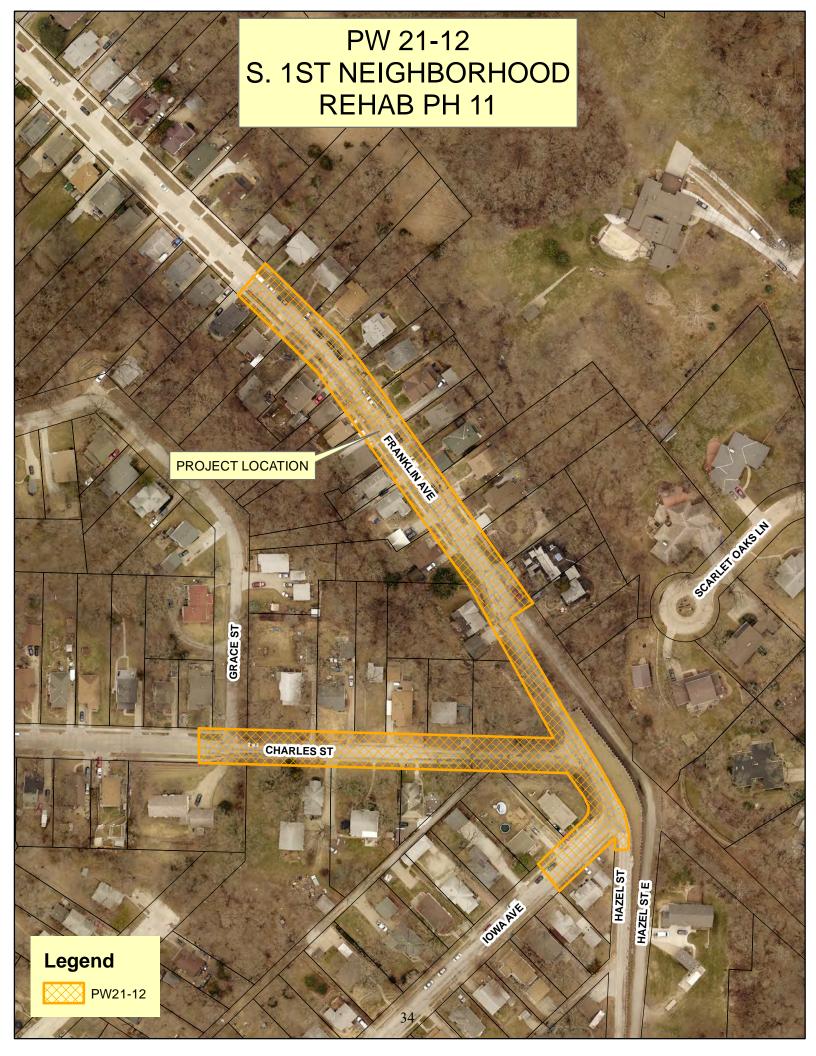

#### Background/Discussion

The South 1st Street neighborhood bounded by Pierce Street on the north, Palmer Avenue on the south, 1st Street on the west and Franklin Avenue on the east consists of some of the original town subdivision within the city.

The next phase is scheduled for construction in 2020 and will continue the reconstruction along Franklin Avenue from 675 Franklin Avenue to Hazel Street, Hazel Street from Franklin Avenue to Iowa Avenue, Charles Street from Grace Street to Hazel Street and Iowa Avenue from 510 Iowa Avenue to Hazel Street.

#### Notice of Public Hearing

on the

Plans, Specifications, Form of Contract and Cost Estimate

for the

South 1st Street Neighborhood Rehab, Phase XI

Project #PW21-12

A public hearing will be held on March 23, 2020, at 7:00 p.m. in the council chambers of City Hall, 209 Pearl Street, Council Bluffs, Iowa, on the proposed plans, specifications, form of contract and cost estimate for the South 1<sup>st</sup> Street Neighborhood Rehab, Phase XI project. The project will include construction of 4,719 square yards of concrete pavement, 1,153 lineal feet of storm sewer and 1,563 lineal feet of sanitary sewer. At said hearing, any interested person may appear and file objections to such plans and specifications.