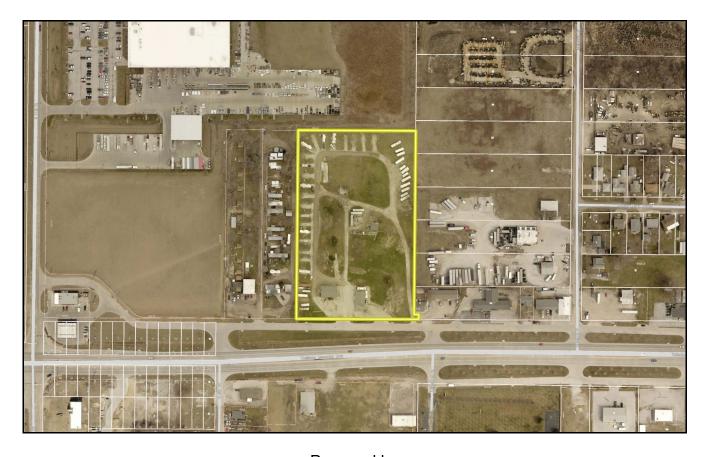

Illustration 2 shows the location and the boundary of the Veterans Memorial Highway Urban Revitalization Area, which consists of 6.18 acres.

## Veterans Memorial Highway Urban Revitalization Area Illustration 2 – Boundary

#### PROPERTY OWNERS AND ASSESSED VALUATIONS

The Veterans Memorial Highway Urban Revitalization Area will be comprised of 6.18 acres on one parcel of land owned by Tomes Inc. McGregor Interests, Inc. has a purchase agreement with the current owner of the property. Tomes Inc currently operates Tomes RV Park on the property.