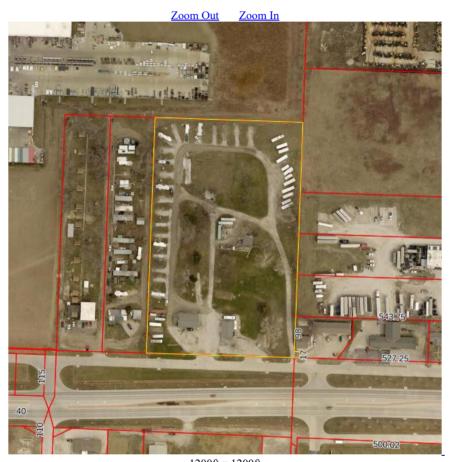

Illustration 2 shows the location and the boundary of the Veterans Memorial Highway Urban Revitalization Area, which consists of 6.18 acres.

## Veterans Memorial Highway Urban Revitalization Area Illustration 2 – Boundary