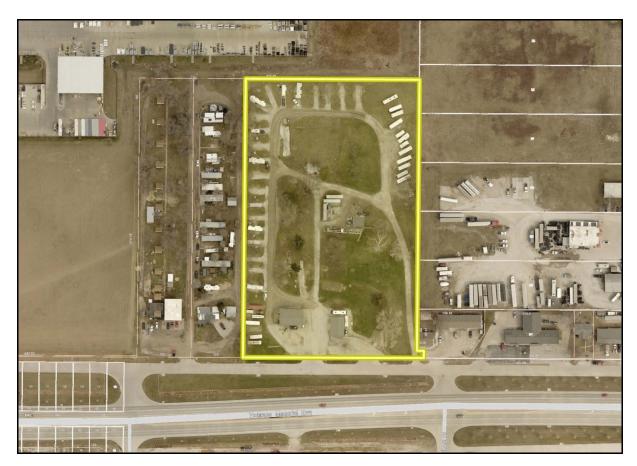

Illustration 2 shows the location and the boundary of the Veterans Memorial Highway Urban Revitalization Area, which consists of 6.18 acres.

## Veterans Memorial Highway Urban Revitalization Area Illustration 2 – Boundary

#### PROPERTY OWNERS AND ASSESSED VALUATIONS

The Veterans Memorial Highway Urban Revitalization Area will be comprised of 6.18 acres on one parcel of land owned by Tomes Inc. McGregor Interests, Inc. has a purchase agreement with the current owner of the property. Tomes Inc currently operates Tomes RV Park on the property.