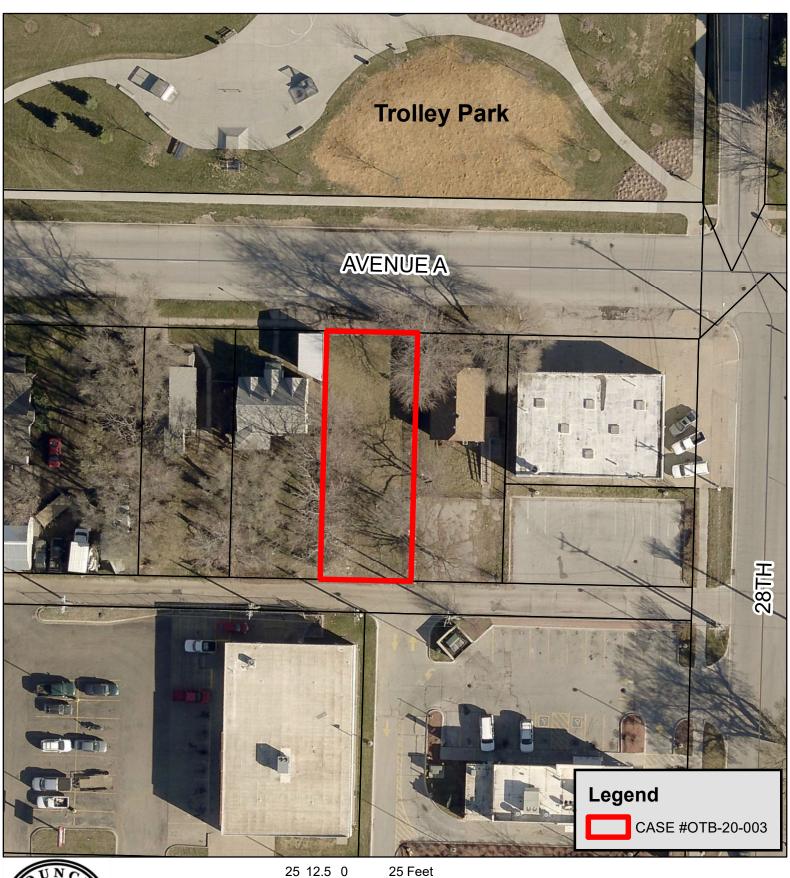

#### A. Resolution 20-72

Resolution to dispose of city property described as Lot 4, Block 1, Evans' Bridge Addition. Location: the property formerly addressed as 2815 Avenue A.

Resolution 20-46

Resolution of intent to vacate and dispose and setting a Public Hearing for March 9, 2020 at 7:00 p.m. for City property described as Lot 4, Block 1, Evans' Bridge Addition. Location: the property formerly addressed as 2815 Avenue A. OTB-20-003