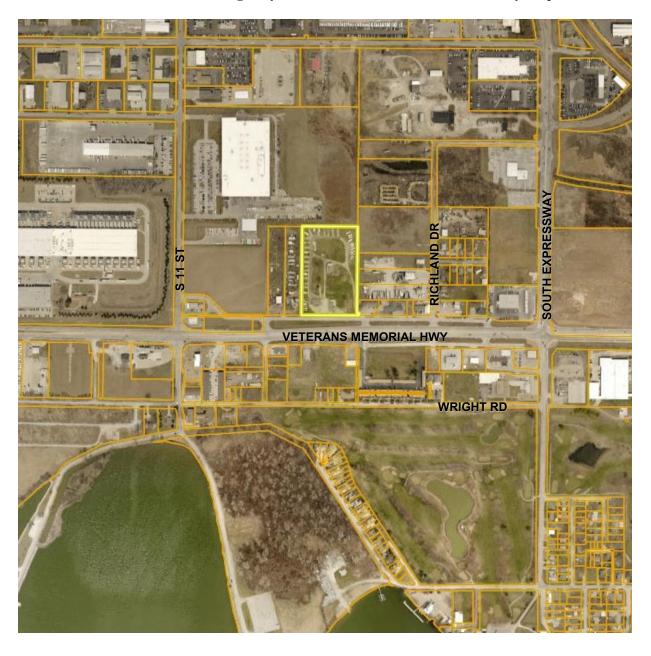

Resolution of necessity and intent to establish the Veterans Memorial Highway Urban Revitalization Area as legally described in the Council packet. Location: 706 Veterans Memorial Highway.

D. Resolution 20-70

#### Description

Resolution of necessity and intent to establish the Veterans Memorial Highway Urban Revitalization Area as legally described in the Council packet. Location: 706 Veterans Memorial Highway.

Location: 706 Veterans Memorial Highway.

Illustration 2 shows the location and the boundary of the Veterans Memorial Highway Urban Revitalization Area, which consists of 6.18 acres.

## Veterans Memorial Highway Urban Revitalization Area Illustration 2 – Boundary