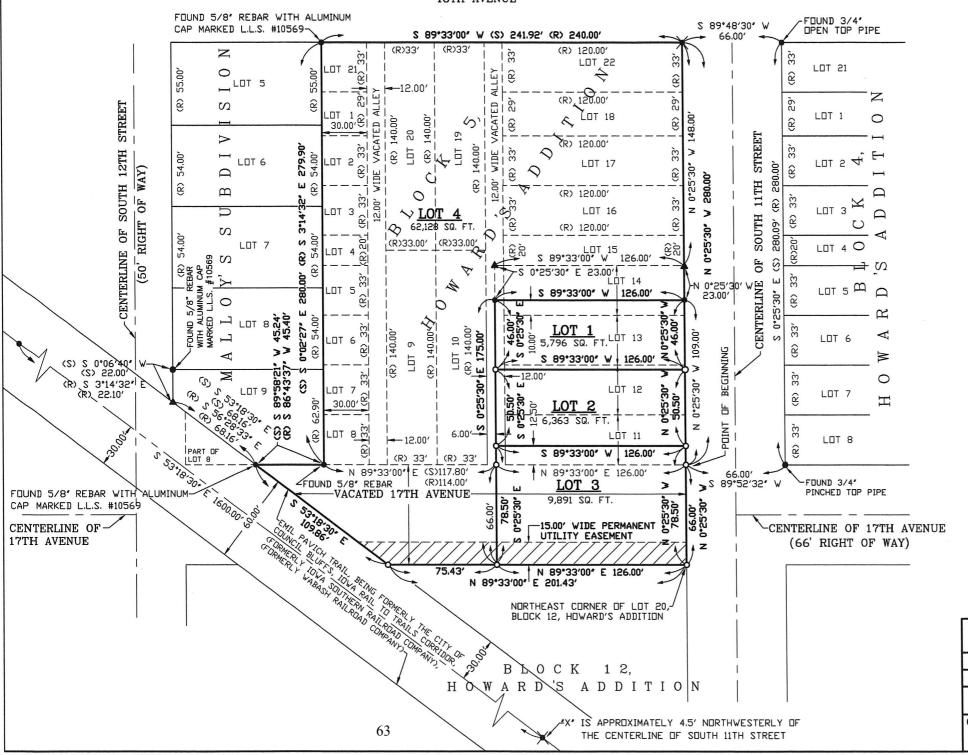

#### B. Resolution 20-73

Resolution granting final plat approval of a four-lot minor subdivision to be known as Oakley Subdivision, being legally described as a replat of the East 30 feet of Lots 1-8 and Lot 21, and the entirety of Lots 9-20 and Lot 22, all in Block 5, Howard's Addition, and both of the vacated north/south alleyways adjacent and the vacated 17th Avenue right-of-way located Easterly of the northeasterly right-of-way line of the Emil Pavich Trail and west of the right-of-way line of South 11th Street. Location: South of 16th Avenue, West of South 11st Street.