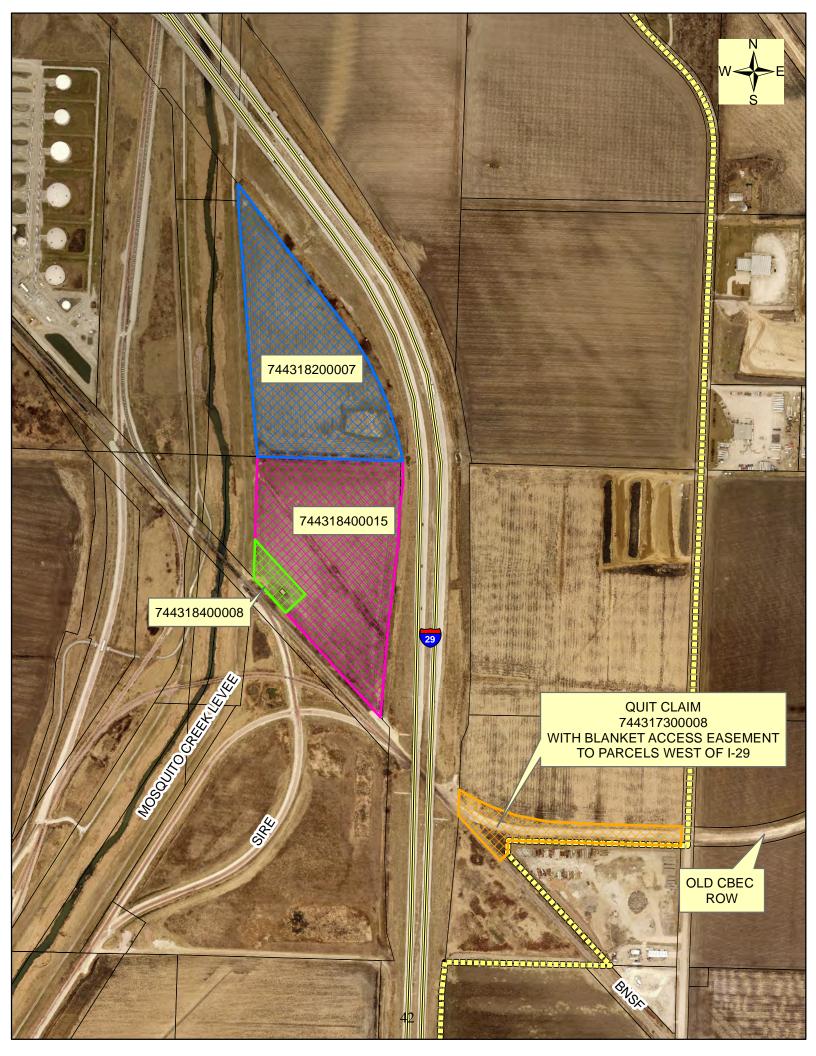

A parcel of land located in the SW¼ SW¼ of Section 17, Township 74 North, Range 43 West of the 5<sup>th</sup> P.M., Pottawattamie County, Iowa, as shown on Acquisition Plat Attachment B-7, attached hereto and by this reference made a part hereof, more particularly described as follows:

Commencing at the SW Corner of said Section 17, thence N0°43′55″E 899.95 feet along the west line of the SW¼ SW¼ of said Section 17; thence S89°16′05″E 115.94 feet to a point on the east right of way line of Interstate Route No. 29 and the northerly right of way line of CBEC Railway, the Point of Beginning; thence along said northerly right of way line for the following (2) courses, southeasterly 603.47 feet along a 1095.92 foot radius curve, concave northeasterly and having a chord bearing S74°12′32″E 595.87 feet; S89°59′01″E 637.75 feet to a point on the east line of the SW¼ SW¼ of said Section 17; thence S0°40′50″W 100.01 feet along said west line to a point on the southerly right of way line of CBEC Railway; thence along said southerly right of way line for the following (2) courses, N89°59′01″W 942.55 feet; S0°40′50″W 68.86 feet; thence N44°10′16″W 383.25 feet to a point on the east right of way line of Interstate Route No. 29; thence N0°29′13″E 56.03 feet along said east right of way line to the Point of Beginning, said parcel contains 132,872 square feet or 3.05 acres.

- WHEREAS, the City received multiple parcels of vacated CBEC railroad Right-of-Way, Pursuant to a Real Estate Transfer Agreement dated April 13, 2013, which covered the construction, maintenance and relocation of highway and railroad right-of-way that is identified as a part of IDOT Project IMN-029-3(65)54-OE-79 (Interstate 29 project); and
- **WHEREAS,** disposal of the particular city-owned parcel above to CBEC would benefit adjacent CBEC and private-property access while restricting access to those same parcels over the City controlled levy; and
- **WHEREAS,** the city will require, and stipulate on the deed, certain deed restrictions to maintain access under Interstate 29 to the referenced adjacent parcels, and that CBEC will grant an easement of access across their parcel to the private property owner.