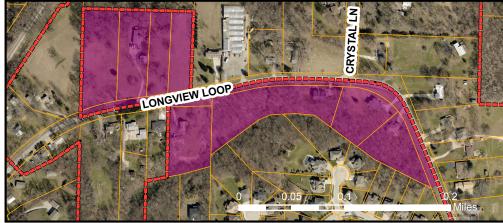

The Community Development Department provided the following comments for the text amendment request:

- 1. As per Section 15.08A.010, <u>Statement of intent</u>, the R-1E District is intended for "low-density residential neighborhoods characterized by single-family detached dwellings on large lots... and serves to preserve existing low-density neighborhoods and for newly developed areas where environmental concerns preclude smaller lots." The Community Development Department determines that the proposed text amendment is compatible with the purpose of the R-1E District.
- 2. As per Section 15.08A.050, the minimum lot size requirement in the R-1E District is one acre. Along with the maximum lot coverage of 10%, this is intended to allow the construction of private sewage disposal systems, which are not permitted in other residential districts in the City. Increasing the maximum lot coverage to 20% provides owners greater flexibility on how to use their property while reserving 80% of the parcel for the placement of septic tanks and septic drain fields. Furthermore, the proposed request will maintain the low-density character of neighborhoods in an R-1E District and provide a less abrupt "transition" to the R-1/Single-Family Residential District.
- 3. Changes to the text of Title 15: Zoning are made through the adoption of an ordinance. The ordinance is adopted as part of the Municipal Code and is not specific to an individual project. In the case of this request, the change would apply to any property that is zoned in an R-1E District. As shown on Attachment B, this request will only impact a small number of properties in the City. The following are all properties zoned in an R-1E District in the City of Council Bluffs:
  - a. Three residential properties (1005 State Orchard Road; 4703 and 4761 Cedar Lane) located southwest of the intersection of State Orchard Road and Cedar Lane.
  - b. Six residential properties (1170, 1201, 1210, 1335, 1401 and 1415 Longview Loop) and two undeveloped parcels of land located along the section of Longview Loop north of Greenview Road.
  - c. Two undeveloped parcels of land located east of the intersection of Harry Langdon Boulevard and Valley View Drive.
  - d. Sixteen residential properties (100, 101, 105, 108, 112, 116, 117, 120, 121, 124, 125 and 128 Discovery Circle; 4205, 4209, 4525 and 4535 Harry Langdon Boulevard) located in the Cedar Point Subdivision.
- 4. As stated above, Section 15.08A.060(01), <u>Additional regulations</u>, <u>Private Sewage Disposal System</u>, references Chapter 4.32 of the Municipal Code to establish standards for the construction and maintenance of septic tanks in an R-1E District. As per Ordinance No. 6361, City Council repealed Chapter 4.32 on October 22, 2018. The Permits and Inspections Division stated that now they reference Chapter 69, <u>Private Sewage Disposal Systems</u>, of the Iowa Administrative Code. The Community Development recommends the following text amendment:

#### **Attachments**

Attachment A: Proposed text amendment to Chapter 15.08A, <u>R-1E/Single-Family Estates Residential District</u> Attachment B: Map showing all R-1E District properties in the City of Council Bluffs