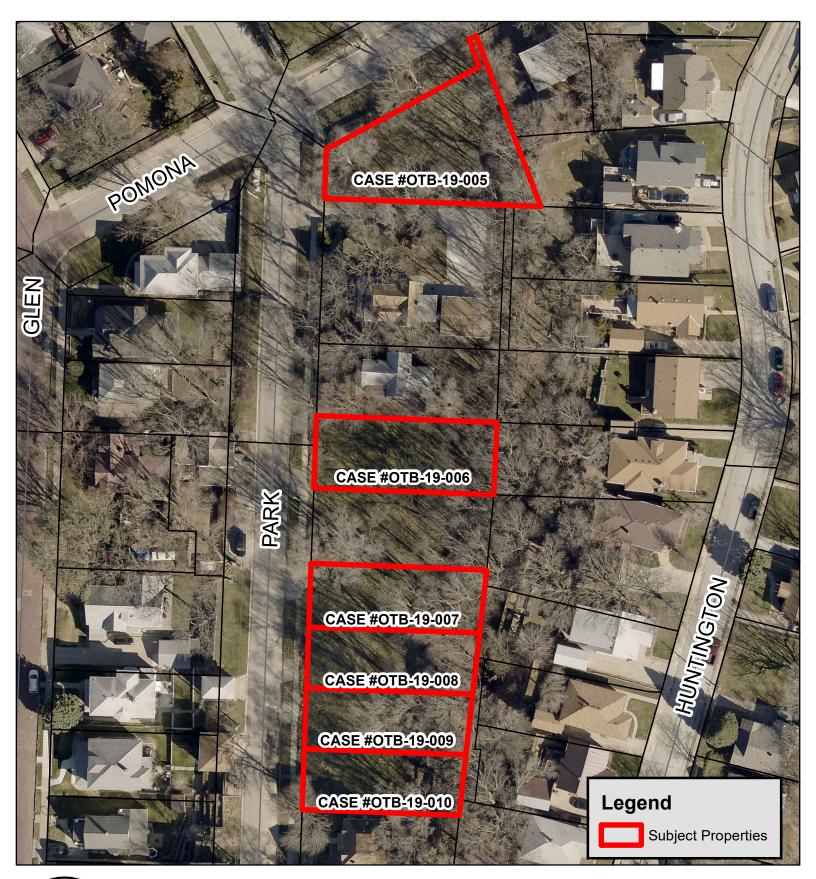

#### 4. PUBLIC HEARINGS

A. Resolutions 19-139 through 19-144 (Continued from 7-8-19)

Resolutions of intent to dispose of City properties formerly addressed as 401, 409, 431, 435, 437, and 441 Park Avenue. Location: South of Pomona Avenue on the East side of Park Avenue. OTB-19-005 through OTB-19-010

Resolutions 19-139 through 19-144 (Continued from 6-24-19)
Resolutions of intent to dispose of City properties formerly addressed as 401, 409, 431, 435, 437, and 441 Park Avenue. Location: South of Pomona Avenue on the East side of Park Avenue. OTB-19-005 through OTB-19-010