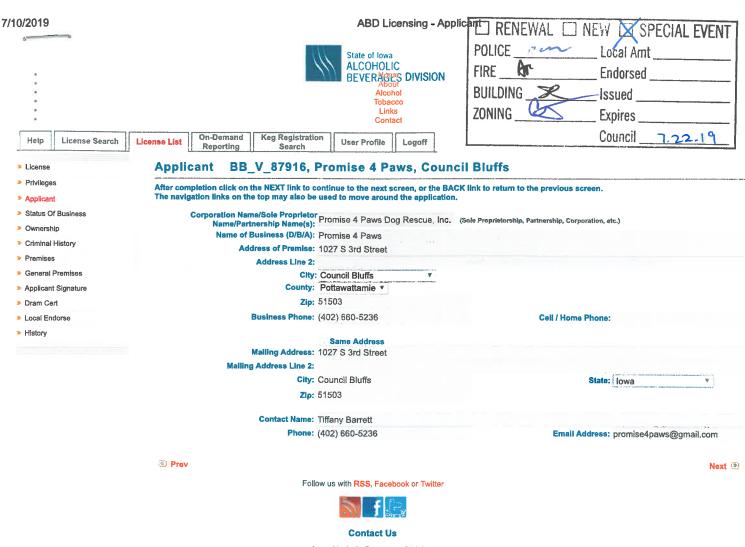

#### 7. APPLICATIONS FOR PERMITS AND CANCELLATIONS

- A. Liquor Licenses
  - 1. Dollar General Store #1574, 2731 E Kanesville Blvd
  - 2. Harrah's Council Bluffs Casino & Hotel, One Harrah's Blvd
  - 3. Promise 4 Paws, 1027 S 3rd Street (special event)
  - 4. Queen of Apostles Church, 3304 4th Ave
  - 5. Springhill Suites Council Bluffs, 3216 Plaza View Dr
- B. Cigarette Permits
- C. Noise Variance Request
- 8. OTHER BUSINESS
- 9. CITIZENS REQUEST TO BE HEARD
- 10. ADJOURNMENT