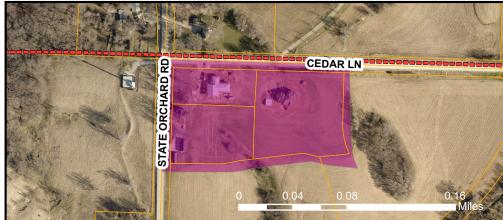

The Community Development Department provided the following comments for the text amendment request:

- 1. As per Section 15.08A.010, <u>Statement of intent</u>, the R-1E District is intended for "low-density residential neighborhoods characterized by single-family detached dwellings on large lots... and serves to preserve existing low-density neighborhoods and for newly developed areas where environmental concerns preclude smaller lots." The Community Development Department determines that the proposed text amendment is compatible with the purpose of the R-1E District.
- 2. As per Section 15.08A.050, the minimum lot size requirement in the R-1E District is one acre. Along with the maximum lot coverage of 10%, this is intended to allow the construction of private sewage disposal systems, which are not permitted in other residential districts in the City. Increasing the maximum lot coverage to 20% provides owners greater flexibility on how to use their property while reserving 80% of the parcel for the placement of septic tanks and septic drain fields. Furthermore, the proposed request will maintain the low-density character of neighborhoods in an R-1E District and provide a less abrupt "transition" to the R-1/Single-Family Residential District.
- 3. Changes to the text of Title 15: Zoning are made through the adoption of an ordinance. The ordinance is adopted as part of the Municipal Code and is not specific to an individual project. In the case of this request, the change would apply to any property that is zoned in an R-1E District. As shown on Attachment B, this request will only impact a small number of properties in the City. The following are all properties zoned in an R-1E District in the City of Council Bluffs:
  - a. Three residential properties (1005 State Orchard Road; 4703 and 4761 Cedar Lane) located southwest of the intersection of State Orchard Road and Cedar Lane.
  - b. Six residential properties (1170, 1201, 1210, 1335, 1401 and 1415 Longview Loop) and two undeveloped parcels of land located along the section of Longview Loop north of Greenview Road.
  - c. Two undeveloped parcels of land located east of the intersection of Harry Langdon Boulevard and Valley View Drive.
  - d. Sixteen residential properties (100, 101, 105, 108, 112, 116, 117, 120, 121, 124, 125 and 128 Discovery Circle; 4205, 4209, 4525 and 4535 Harry Langdon Boulevard) located in the Cedar Point Subdivision.
- 4. As stated above, Section 15.08A.060(01), <u>Additional regulations</u>, <u>Private Sewage Disposal System</u>, references Chapter 4.32 of the Municipal Code to establish standards for the construction and maintenance of septic tanks in an R-1E District. As per Ordinance No. 6361, City Council repealed Chapter 4.32 on October 22, 2018. The Permits and Inspections Division stated that now they reference Chapter 69, <u>Private Sewage Disposal Systems</u>, of the Iowa Administrative Code. The Community Development recommends the following text amendment:

#### **Attachments**

Attachment A: Proposed text amendment to Chapter 15.08A, <u>R-1E/Single-Family Estates Residential District</u> Attachment B: Map showing all R-1E District properties in the City of Council Bluffs