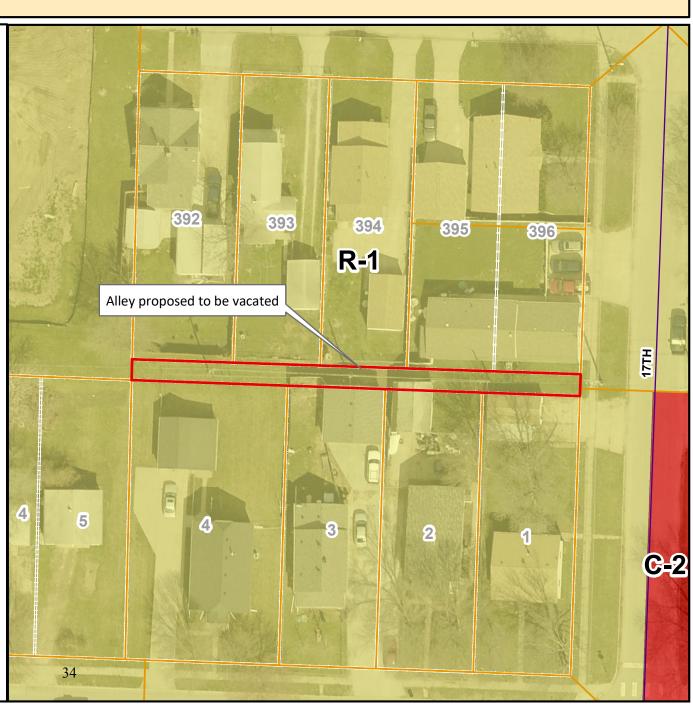

#### **Background/Discussion**

The Community Development Department has received an application from Crystal Slason to vacate and dispose of the east/west alley adjacent to Lots 1 through 4, Block 7, Mullin's Subdivision and Lots 392 through 396, Belmont Addition. The subject east/west alley is unimproved and measures 10 feet in width by 204 feet in length. As per the applicant, a fire was started in the alley that burned down several structures located nearby. If vacated, the applicant intends to acquire the portion adjoining her property to restrict access and increase safety.

  There are eight property owners with land that abuts the subject alleyway. The owners of these properties are as follows:
  - North Residential property owned by Martin and Rosario Espinoza (1717 Avenue H)

Residential property owned by Vicki L. Jones (1715 Avenue H)

Residential property owned by Tamara A. Donney (1705 Avenue H)

Residential property owned by Jacob A. Brandt (716 North 17<sup>th</sup> Street)

South – Residential property owned by Dixie D. Shaffar (1700 Avenue G)

Residential property owned by Crystal C. Slason (1702 Avenue G)

Residential property owned by Wayne Rasmussen (1704 Avenue G)

Residential property owned by Michael S. Knotek (1714 Avenue G)