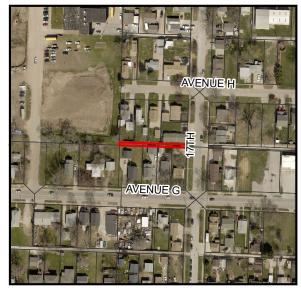

#### Description

Resolution of intent to vacate and setting a Public Hearing for August 12, 2019 at 7:00 p.m. the east/west alley adjacent to Lots 1 through 4, Block 7, Mullin's Subdivision and Lots 392 through 396, Belmont Addition, lying west of North 17th Street, between Avenue G and Avenue H.

**Location:** West of North 17<sup>th</sup> Street, between Avenue G and Avenue H

#### **Background/Discussion**

The Community Development Department has received an application from Crystal Slason to vacate and dispose of the east/west alley adjacent to Lots 1 through 4, Block 7, Mullin's Subdivision and Lots 392 through 396, Belmont Addition. The subject east/west alley is unimproved and measures 10 feet in width by 204 feet in length. As per the applicant, a fire was started in the alley that burned down several structures located nearby. If vacated, the applicant intends to acquire the portion adjoining her property to restrict access and increase safety.