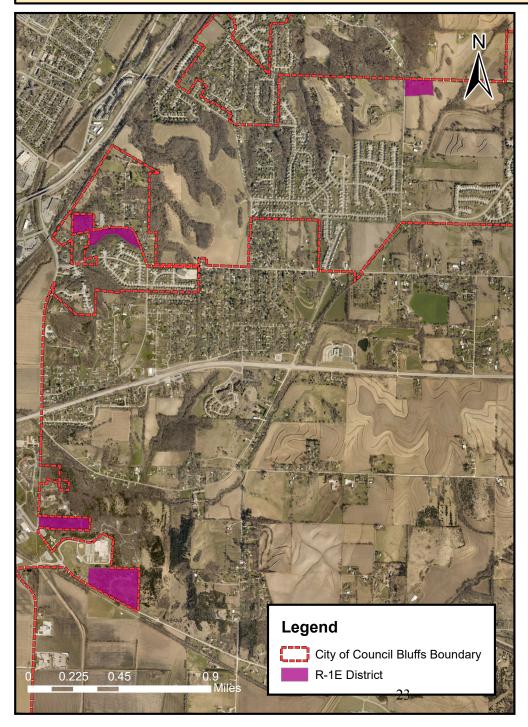

The following attachments are included with this report:

Attachment A: Proposed text amendment to Chapter 15.08A, R-1E/Single-Family Estates Residential District

Attachment B: Maps showing all R-1E District in the City of Council Bluffs

The Community Development Department provided the following comments for the text amendment request:

- 1. As per Section 15.08A.010, <u>Statement of intent</u>, the R-1E District is intended for "low-density residential neighborhoods characterized by single-family detached dwellings on large lots... and serves to preserve existing low-density neighborhoods and for newly developed areas where environmental concerns preclude smaller lots." The Community Development Department determines that the proposed text amendment is compatible with the purpose of the R-1E District.
- 2. As per Section 15.08A.050, the minimum lot size requirement in the R-1E District is one acre. Along with the maximum lot coverage of 10%, this is intended to allow the construction of private sewage disposal systems, which are not permitted in other residential districts in the City. Increasing the maximum lot coverage to 20% provides owners greater flexibility on how to use their property while reserving 80% of the parcel for the placement of septic tanks and septic drain fields. Furthermore, the proposed request will maintain the low-density character of neighborhoods in an R-1E District and provide a less abrupt "transition" to the R-1/Single-Family Residential District.
- 3. Changes to the text of Title 15: Zoning are made through the adoption of an ordinance. The ordinance is adopted as part of the Municipal Code and is not specific to an individual project. In the case of this request, the change would apply to any property that is zoned in an R-1E District. As shown on Attachment B, this request will only impact a small number of properties in the City. The following are all properties zoned in an R-1E District in the City of Council Bluffs:
  - a. Three residential properties (1005 State Orchard Road; 4703 and 4761 Cedar Lane) located southwest of the intersection of State Orchard Road and Cedar Lane.
  - b. Six residential properties (1170, 1201, 1210, 1335, 1401 and 1415 Longview Loop) and two undeveloped parcels of land located along the section of Longview Loop north of Greenview Road.
  - c. Two undeveloped parcels of land located east of the intersection of Harry Langdon Boulevard and Valley View Drive.
  - d. Sixteen residential properties (100, 101, 105, 108, 112, 116, 117, 120, 121, 124, 125 and 128 Discovery Circle; 4205, 4209, 4525 and 4535 Harry Langdon Boulevard) located in the Cedar Point Subdivision.
- 4. As stated above, Section 15.08A.060(01), <u>Additional regulations</u>, <u>Private Sewage Disposal System</u>, references Chapter 4.32 of the Municipal Code to establish standards for the construction and maintenance of septic tanks in an R-1E District. As per Ordinance No. 6361, City Council repealed Chapter 4.32 on October 22, 2018. The Permits and Inspections Division stated that now they reference Chapter 69, <u>Private Sewage Disposal Systems</u>, of the Iowa Administrative Code. The Community Development recommends the following text amendment:

#### **Attachments**

Attachment A: Proposed text amendment to Chapter 15.08A, <u>R-1E/Single-Family Estates Residential District</u> Attachment B: Map showing all R-1E District properties in the City of Council Bluffs

### CITY OF COUNCIL BLUFFS - CITY PLANNING COMMISSION CASE #ZT-19-003 R-1E DISTRICT IN THE CITY OF COUNCIL BLUFFS