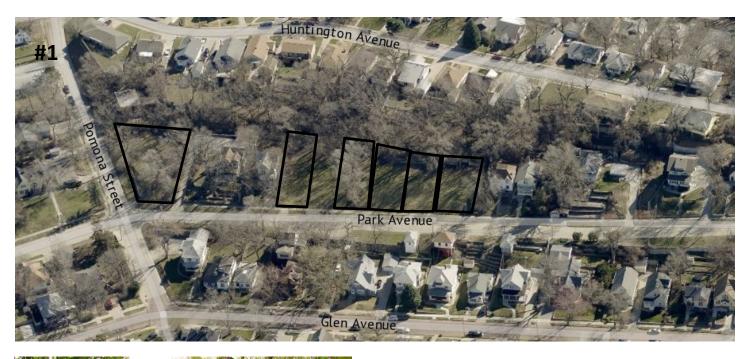

#### 4. PUBLIC HEARINGS

A. Resolutions 19-139 through 19-144 (Continued from 7-8-19)

Resolutions of intent to dispose of City properties formerly addressed as 401, 409, 431, 435, 437, and 441 Park Avenue. Location: South of Pomona Avenue on the East side of Park Avenue. OTB-19-005 through OTB-19-010

Resolutions 19-139 through 19-144 (Continued from 6-24-19)
Resolutions of intent to dispose of City properties formerly addressed as 401, 409, 431, 435, 437, and 441 Park Avenue. Location: South of Pomona Avenue on the East side of Park Avenue. OTB-19-005 through OTB-19-010