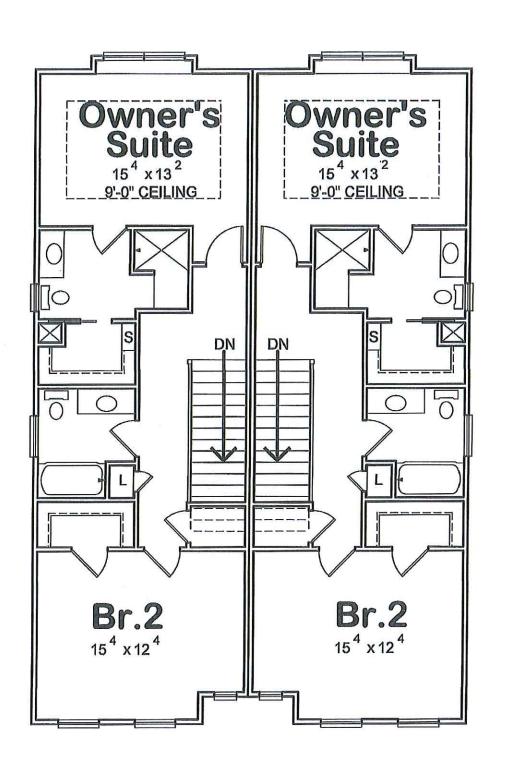

Our proposed plan is to build historically accurate, luxury duplexes. To accommodate young professionals and aging in place individuals. The duplexes will be approximately 1495 sq. ft. two-story, 2 bedroom, 2 bathroom, units with and option for a 3erd bedroom and bathroom in the basement. Each unit will have a front porch and back patio. A single car garage is designed at the basement level to help mitigate the steep terrain of these lots. It will also allow for off-street parking on the narrow portion of Park Street. The plans are shown with a 12/12 pitch roof but we are seriously considering and 8/12 pitch roof design. As it will still be historically accurate to the typical "steep roof" design of the day, but will be safer to maintain.

We are planning on a "build to rent" scenario. There is a possibility of selling in the future.

The lots would need to be subdivided for the purpose of duplexes, address and utilities.

401 Park is the only lot currently that we are considering building as a historically correct custom single-family home.