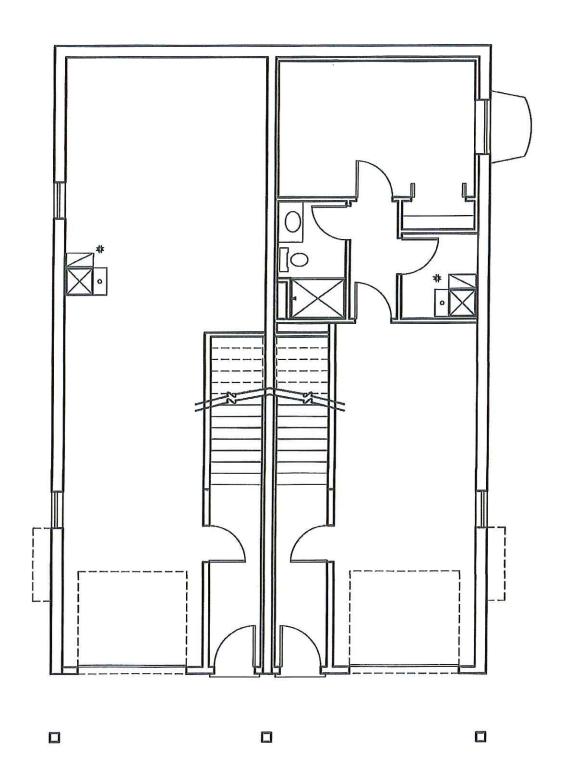

Our proposed plan is to build historically accurate, luxury duplexes. To accommodate young professionals and aging in place individuals. The duplexes will be approximately 1495 sq. ft. two-story, 2 bedroom, 2 bathroom, units with and option for a 3erd bedroom and bathroom in the basement. Each unit will have a front porch and back patio. A single car garage is designed at the basement level to help mitigate the steep terrain of these lots. It will also allow for off-street parking on the narrow portion of Park Street. The plans are shown with a 12/12 pitch roof but we are seriously considering and 8/12 pitch roof design. As it will still be historically accurate to the typical "steep roof" design of the day, but will be safer to maintain.

We are planning on a "build to rent" scenario. There is a possibility of selling in the future.

The lots would need to be subdivided for the purpose of duplexes, address and utilities.

401 Park is the only lot currently that we are considering building as a historically correct custom single-family home.