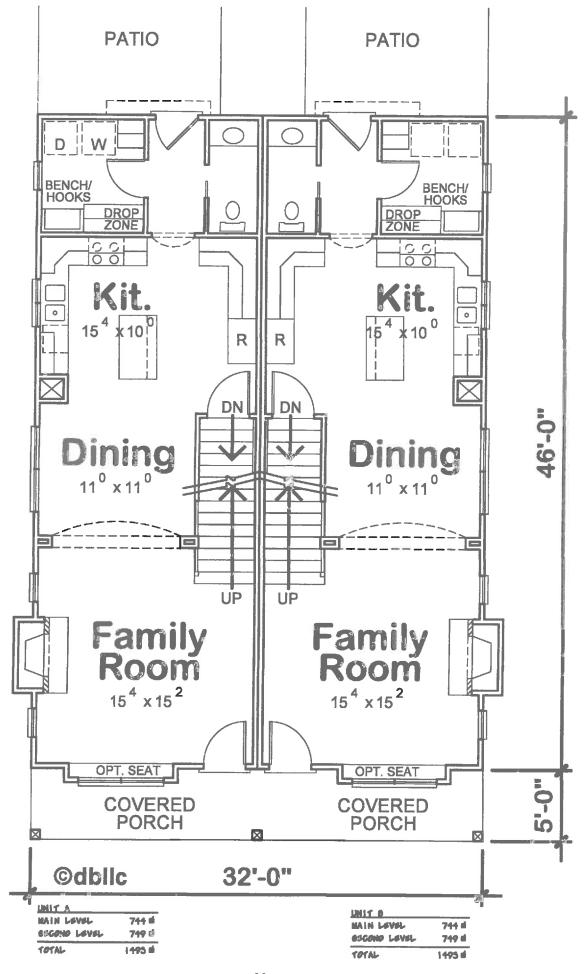

Our proposed plan is to build historically accurate, luxury duplexes. To accommodate young professionals and aging in place individuals. The duplexes will be approximately 1495 sq. ft. two-story, 2 bedroom, 2 bathroom, units with and option for a 3erd bedroom and bathroom in the basement. Each unit will have a front porch and back patio. A single car garage is designed at the basement level to help mitigate the steep terrain of these lots. It will also allow for off-street parking on the narrow portion of Park Street. The plans are shown with a 12/12 pitch roof but we are seriously considering and 8/12 pitch roof design. As it will still be historically accurate to the typical "steep roof" design of the day, but will be safer to maintain.

We are planning on a "build to rent" scenario. There is a possibility of selling in the future.

The lots would need to be subdivided for the purpose of duplexes, address and utilities.

401 Park is the only lot currently that we are considering building as a historically correct custom single-family home.