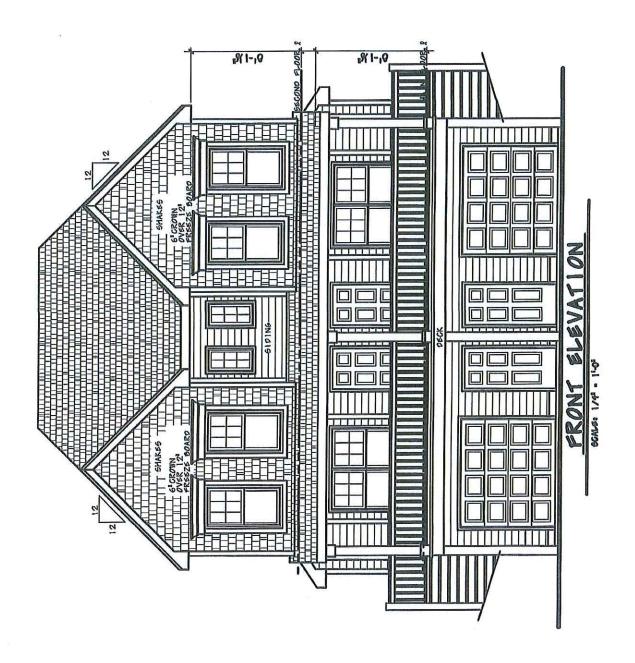

# Architectural Standards:

To maintain the historic character of the neighborhood for which these homes are proposed to be located, the Community Development Department requested that the applicant construct homes that would feature design elements that are compatible with the historic Park/Glen Avenue Historic District. The applicant has submitted an exterior elevation proposal for the homes (Attachment C) that feature a porch on the front of the home, dormer roofs over the main 2<sup>nd</sup> floor windows, 6" crowns over the freeze board of the main 2<sup>nd</sup> floor windows, and shake siding as an accent on the 2<sup>nd</sup> floor. The Community Development Department considers the submitted design to be compatible with the neighborhood, and specific design guidelines will be included in the recommendation of the Resolution to Dispose for each parcel as a condition of sale.

**Attachment C:** Front Building Elevation and Proposed Floor Plans

**Attachment D:** Site Photos

Prepared By: Chris Meeks, Planner, Community Development Department