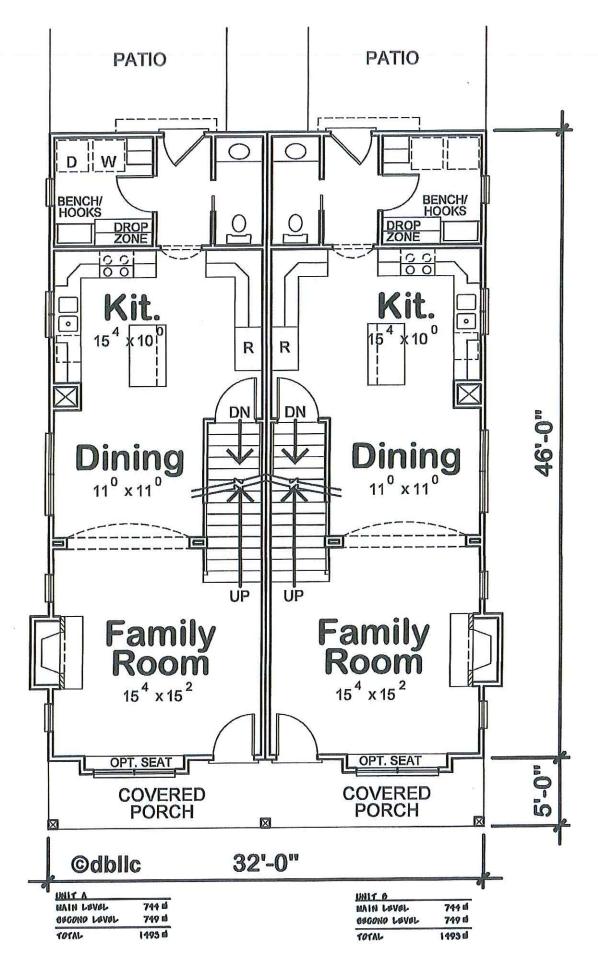

**Attachment C:** Front Building Elevation and Proposed Floor Plans

**Attachment D:** Site Photos

Prepared By: Chris Meeks, Planner, Community Development Department

Our proposed plan is to build historically accurate, luxury duplexes. To accommodate young professionals and aging in place individuals. The duplexes will be approximately 1495 sq. ft. two-story, 2 bedroom, 2 bathroom, units with and option for a 3erd bedroom and bathroom in the basement. Each unit will have a front porch and back patio. A single car garage is designed at the basement level to help mitigate the steep terrain of these lots. It will also allow for off-street parking on the narrow portion of Park Street. The plans are shown with a 12/12 pitch roof but we are seriously considering and 8/12 pitch roof design. As it will still be historically accurate to the typical "steep roof" design of the day, but will be safer to maintain.