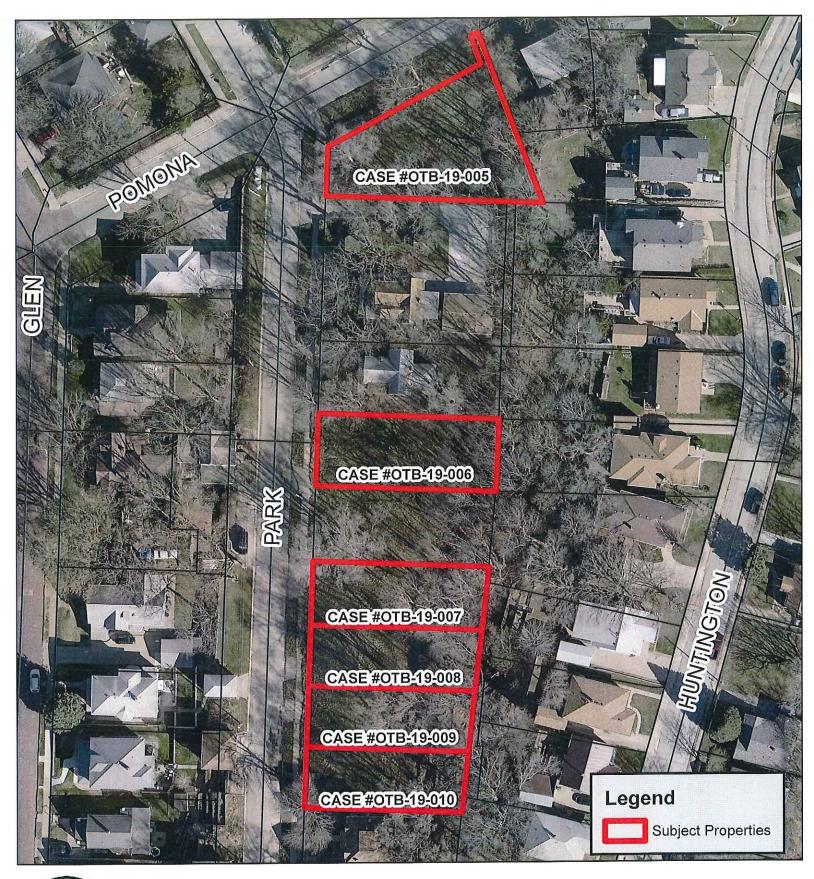

# Description

Resolutions of intent to dispose of City property and setting Public Hearings for June 10, 2019 at 7:00 p.m. for properties formerly addressed as 401, 409, 431, 435, 437, and 441 Park Avenue. Location: South of Pomona Avenue on the East side of Park Avenue.

# Subject/Title

Request of Yoder Construction, Inc., represented by Bryan Yoder, to purchase the city-owned properties legally described as Lot 1 and a 20' by 7' strip of vacated Pomona Street Adjacent, Auditor's Subdivision of Lot 1 Block 4 Glendale Addition and that part of Lot 95, Original Plat of Council Bluffs, Iowa West of Huntington Avenue, City of Council Bluffs, Pottawattamie County, Iowa; and Lot 4 and the West ½ of the vacated north/south alley adjacent, Judd's Park Subdivision, City of Council Bluffs, Pottawattamie County, Iowa; and Lot 2 and the West ½ of the vacated north/south alley adjacent, Wells Park Addition, City of Council Bluffs, Pottawattamie County, Iowa; and Lot 3 and the West ½ of the vacated north/south alley adjacent, Wells Park Addition, City of Council Bluffs, Pottawattamie County, Iowa; and Lot 4 and the West ½ of the vacated north/south alley adjacent, Wells Park Addition, City of Council Bluffs, Pottawattamie County, Iowa; and Lot 5 and the West ½ of the vacated north/south alley adjacent, Wells Park Addition, City of Council Bluffs, Pottawattamie County, Iowa; and Lot 5 and the West ½ of the vacated north/south alley adjacent, Wells Park Addition, City of Council Bluffs, Pottawattamie County, Iowa. These properties were formerly addressed as 401 Park Avenue, 409 Park Avenue, 431 Park Avenue, 435 Park Avenue, 437 Park Avenue, and 441 Park Avenue.

Location: South of Pomona Avenue on the East side of Park Avenue.

| Case Number | Former Address  | Last Assessed<br>Value | Down Payment<br>Submitted |
|-------------|-----------------|------------------------|---------------------------|
| OTB-19-005  | 401 Park Avenue | \$16,777               | \$1,677.70                |
| OTB-19-006  | 409 Park Avenue | \$12,626               | \$1,262.60                |
| OTB-19-007  | 431 Park Avenue | \$12,452               | \$1,245.20                |
| OTB-19-008  | 435 Park Avenue | \$11,762               | \$1,176.20                |
| OTB-19-009  | 437 Park Avenue | \$11,588               | \$1,158.80                |
| OTB-19-010  | 441 Park Avenue | \$11,242               | \$1,124.20                |