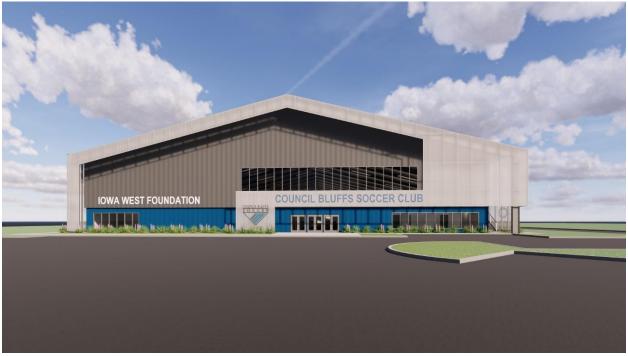

A task force evaluated a number of options for a location of the indoor facility. In the end, the decision was made to negotiate the purchase of land south of 23rd Avenue in the Mid-America

Center (MAC) entertainment district because of its proximity to the outdoor soccer fields on South 24th Street, the Iowa West Field House, and Interstates 29 and 80. This location ultimately allows for the expansion of the "sports village" concept around the MAC, layering additional animation into this important area for Council Bluffs.

Named in honor of the lead donor for the project, the Iowa West Sports Plex will be a 75,000 square foot indoor turf facility with the ability to accommodate multiple young athletes from sports including soccer, baseball and softball with potential for flag football, rugby, lacrosse, ultimate Frisbee and more. It will also be able to offer speed and agility training to athletes of all ages. The artificial turf will be the size of one regulation youth 11v11 soccer field with the ability to be separated into multiple smaller fields.