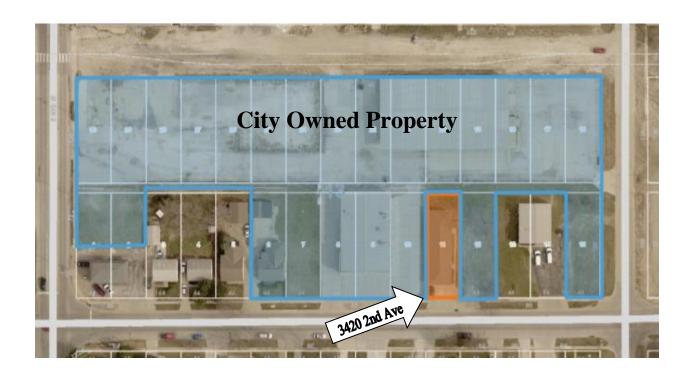

# B. Resolution 19-126

Resolution authorizing the acquisition of 3420 2nd Avenue and authorizing the Mayor to execute an offer to buy and other related closing documents.