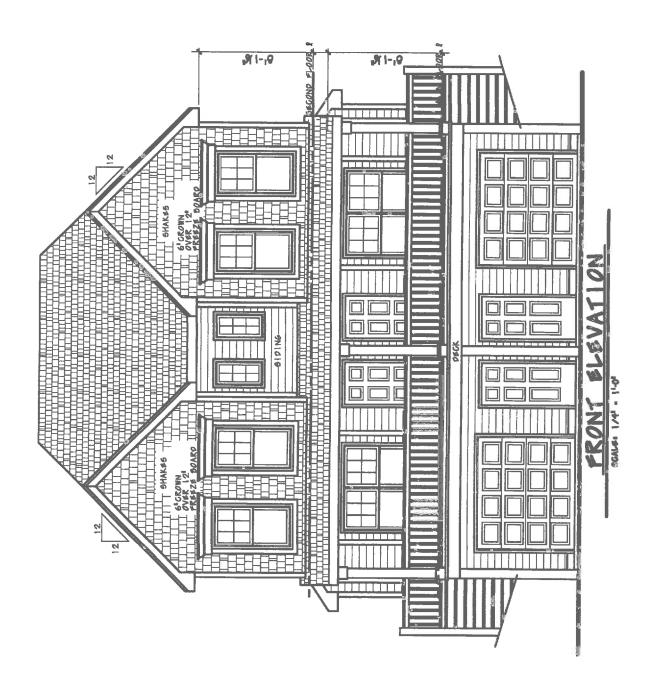

# Architectural Standards:

To maintain the historic character of the neighborhood for which these homes are proposed to be located, the Community Development Department requested that the applicant construct homes that would feature design elements that are compatible with the historic Park/Glen Avenue Historic District. The applicant has submitted an exterior elevation proposal for the homes (Attachment C) that feature a porch on the front of the home, dormer roofs over the main 2<sup>nd</sup> floor windows, 6" crowns over the freeze board of the main 2<sup>nd</sup> floor windows, and shake siding as an accent on the 2<sup>nd</sup> floor. The Community Development Department considers the submitted design to be compatible with the neighborhood, and specific design guidelines will be included in the recommendation of the Resolution to Dispose for each parcel as a condition of sale.

Our proposed plan is to build historically accurate, luxury duplexes. To accommodate young professionals and aging in place individuals. The duplexes will be approximately 1495 sq. ft. two-story, 2 bedroom, 2 bathroom, units with and option for a 3erd bedroom and bathroom in the basement. Each unit will have a front porch and back patio. A single car garage is designed at the basement level to help mitigate the steep terrain of these lots. It will also allow for off-street parking on the narrow portion of Park Street. The plans are shown with a 12/12 pitch roof but we are seriously considering and 8/12 pitch roof design. As it will still be historically accurate to the typical "steep roof" design of the day, but will be safer to maintain.