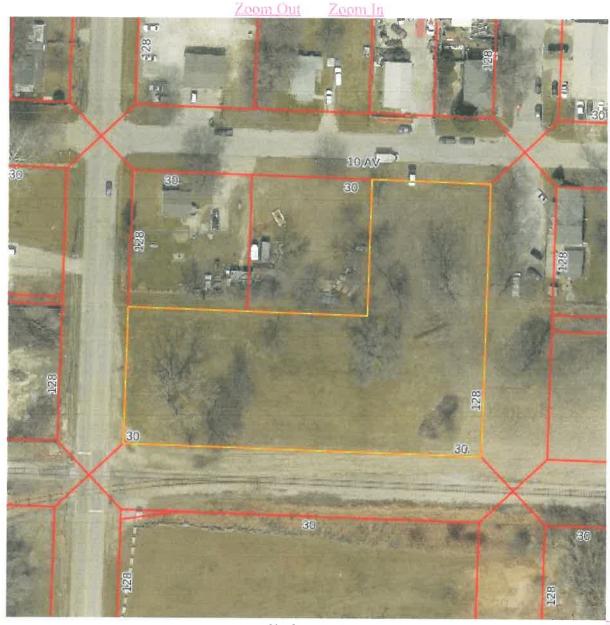

# Description

Resolutions of intent to dispose of City property and setting Public Hearings for June 10, 2019 at 7:00 p.m. for properties formerly addressed as 401, 409, 431, 435, 437, and 441 Park Avenue. Location: South of Pomona Avenue on the East side of Park Avenue.

# Subject/Title

Request of Yoder Construction, Inc., represented by Bryan Yoder, to purchase the city-owned properties legally described as Lot 1 and a 20' by 7' strip of vacated Pomona Street Adjacent, Auditor's Subdivision of Lot 1 Block 4 Glendale Addition and that part of Lot 95, Original Plat of Council Bluffs, Iowa West of Huntington Avenue, City of Council Bluffs, Pottawattamie County, Iowa; and Lot 4 and the West ½ of the vacated north/south alley adjacent, Judd's Park Subdivision, City of Council Bluffs, Pottawattamie County, Iowa; and Lot 2 and the West ½ of the vacated north/south alley adjacent, Wells Park Addition, City of Council Bluffs, Pottawattamie County, Iowa; and Lot 3 and the West ½ of the vacated north/south alley adjacent, Wells Park Addition, City of Council Bluffs, Pottawattamie County, Iowa; and Lot 4 and the West ½ of the vacated north/south alley adjacent, Wells Park Addition, City of Council Bluffs, Pottawattamie County, Iowa; and Lot 5 and the West ½ of the vacated north/south alley adjacent, Wells Park Addition, City of Council Bluffs, Pottawattamie County, Iowa; and Lot 5 and the West ½ of the vacated north/south alley adjacent, Wells Park Addition, City of Council Bluffs, Pottawattamie County, Iowa. These properties were formerly addressed as 401 Park Avenue, 409 Park Avenue, 431 Park Avenue, 435 Park Avenue, 437 Park Avenue, and 441 Park Avenue.

Location: South of Pomona Avenue on the East side of Park Avenue.