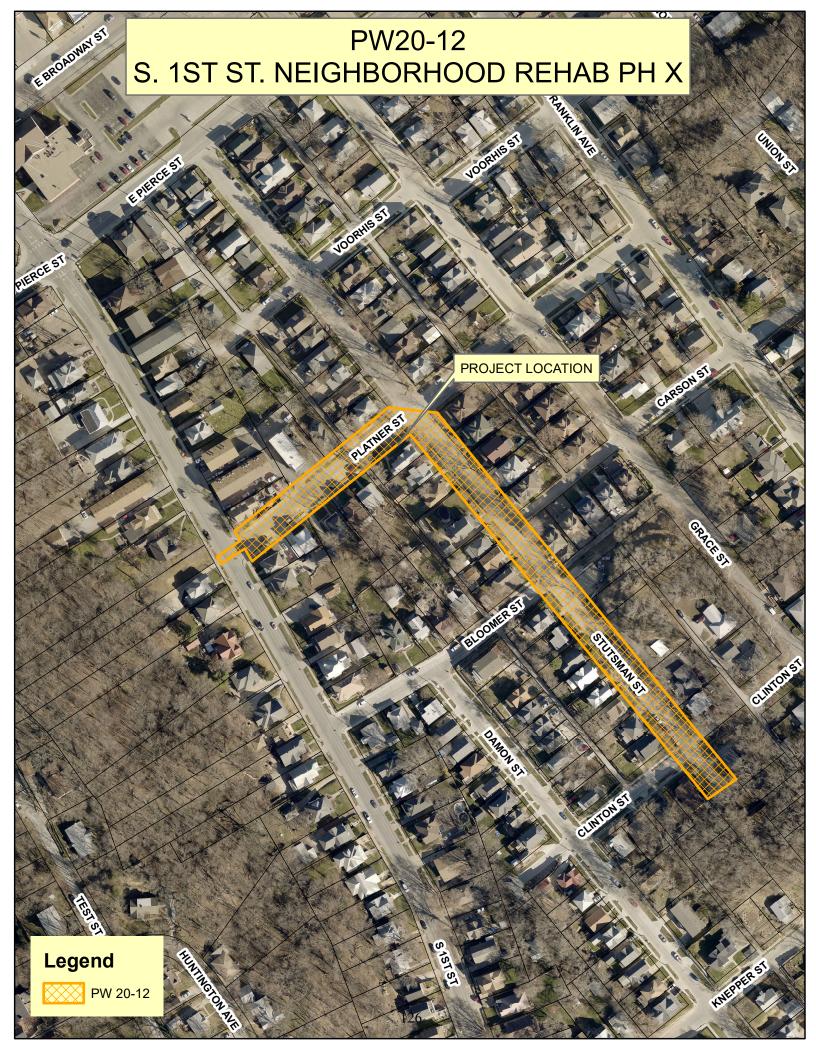

# D. Resolution 19-128

Resolution accepting the bid of Compass Utility, LLC in the amount of \$958,735.15 for the South 1<sup>st</sup> Street Neighborhood Rehab, Phase X. Project # PW20-12