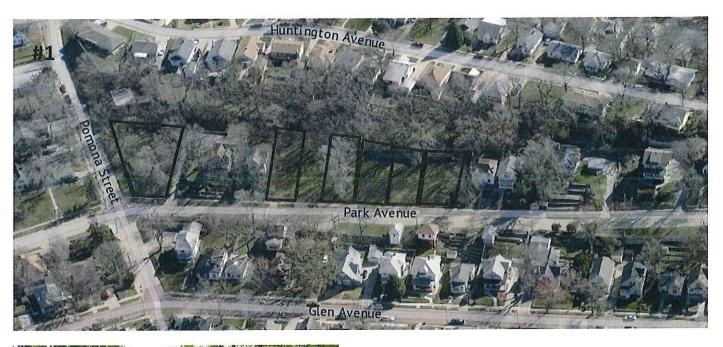

#### Legend:

Photo #1: Aerial Photos of subject properties (approximate location outlined in black).

Photo #2: Photo of the property formerly addressed as 401 Park Avenue from the corner of Park Avenue and Pomona Street.