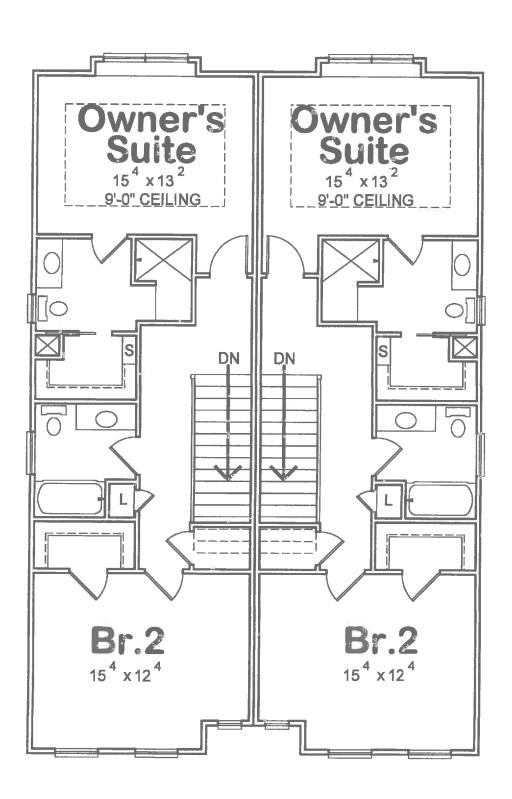

Our proposed plan is to build historically accurate, luxury duplexes. To accommodate young professionals and aging in place individuals. The duplexes will be approximately 1495 sq. ft. two-story, 2 bedroom, 2 bathroom, units with and option for a 3erd bedroom and bathroom in the basement. Each unit will have a front porch and back patio. A single car garage is designed at the basement level to help mitigate the steep terrain of these lots. It will also allow for off-street parking on the narrow portion of Park Street. The plans are shown with a 12/12 pitch roof but we are seriously considering and 8/12 pitch roof design. As it will still be historically accurate to the typical "steep roof" design of the day, but will be safer to maintain.