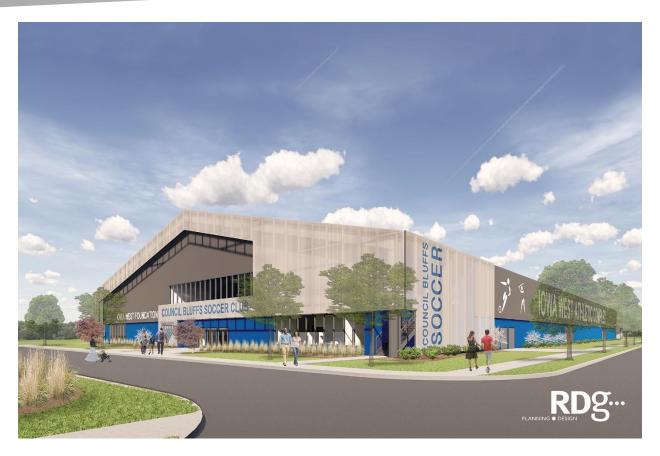

A task force evaluated a number of options for a location of the indoor facility. In the end, the decision was made to negotiate the purchase of land south of 23rd Avenue in the Mid-America

Center (MAC) entertainment district because of its proximity to the outdoor soccer fields on South 24th Street, the Iowa West Field House, and Interstates 29 and 80. This location ultimately allows for the expansion of the "sports village" concept around the MAC, layering additional animation into this important area for Council Bluffs.

Named in honor of the lead donor for the project, the Iowa West Sports Plex will be a 75,000 square foot indoor turf facility with the ability to accommodate multiple young athletes from sports including soccer, baseball and softball with potential for flag football, rugby, lacrosse, ultimate Frisbee and more. It will also be able to offer speed and agility training to athletes of all ages. The artificial turf will be the size of one regulation youth 11v11 soccer field with the ability to be separated into multiple smaller fields.