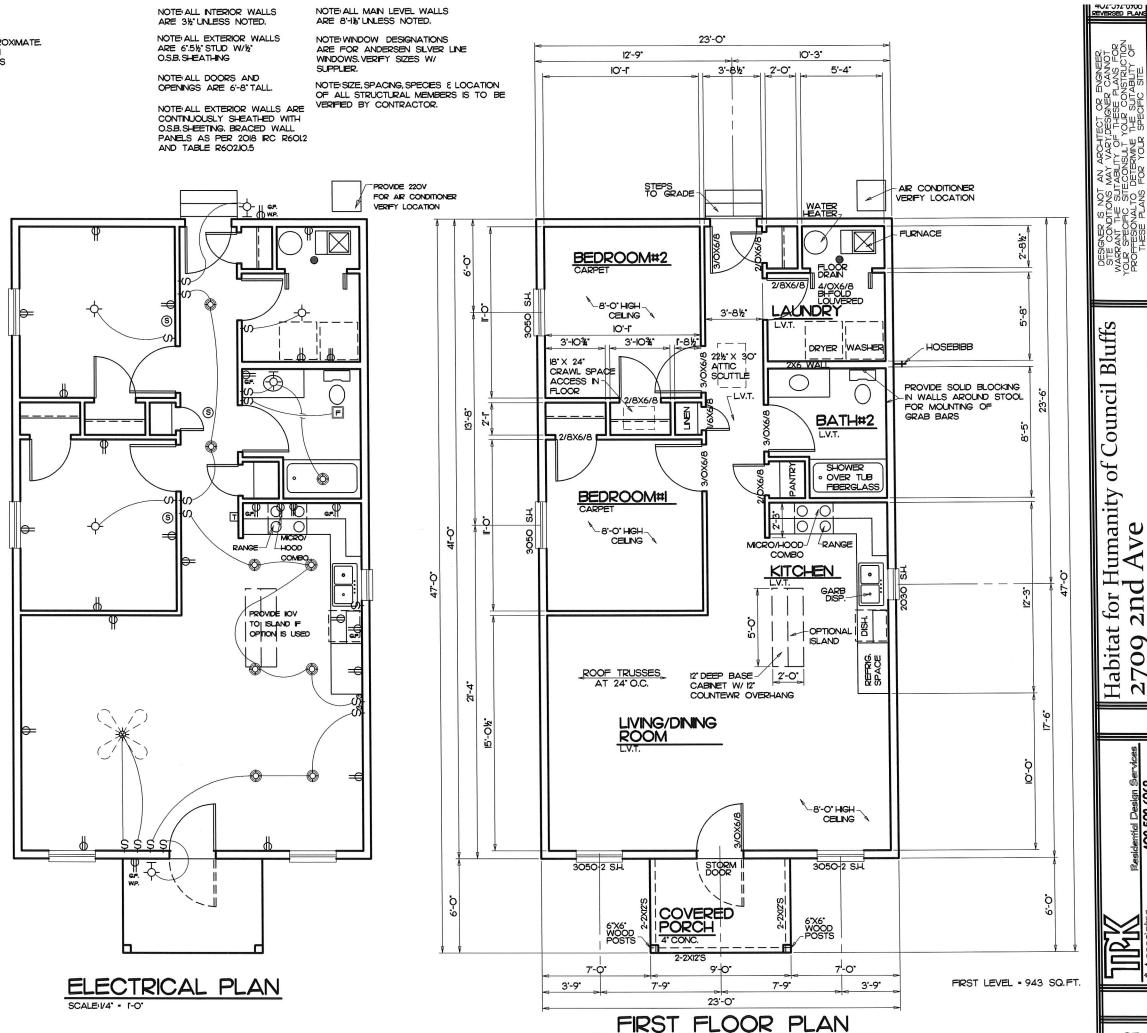

NOTE: SIZE, SPACING, SPECIES & LOCATION OF ALL STRUCTURAL MEMBERS IS TO BE VERIFIED BY CONTRACTOR.

NOTE AIR CONDITIONER LOCATION DETERMINED ON JOBSITE W/ HVAC CONTRACTOR

Council of umanity 2nd / Habitat for 2709 2nd

 $\overline{\mathbb{B}}$ 

NOTE:PLACEMENT OF ALL ELECTRICAL OUTLETS, SWITCHES AND FIXTURES ARE APPROXIMATE. VERIFY LOCATIONS ON WALK THROUGH WITH ELECTRICIAN. ELECTRICAL CODE REQUIREMENTS TAKE PRECEDENCE. ELECTRICAL LEGEND OUTLETS SWITCHES ⊕ NO VOLT 220 VOLT SWITCHED IO FOUR-WAY GROUND FAULT MISC.FIXTURES GROUND FAULT FLOOR OUTLET CLGFAN/LIGHT COMBINATION LIGHTING F EXHAUST FAN HO- WALL MOUNT

FANCAN COMBINATION

 $\odot$ 

T

SMOKE/CO DETECTOR

SMOKE DETECT WALL MOUNT

THERMOSTAT

-- SURFACE MOUNT

ED DISC LIGHT