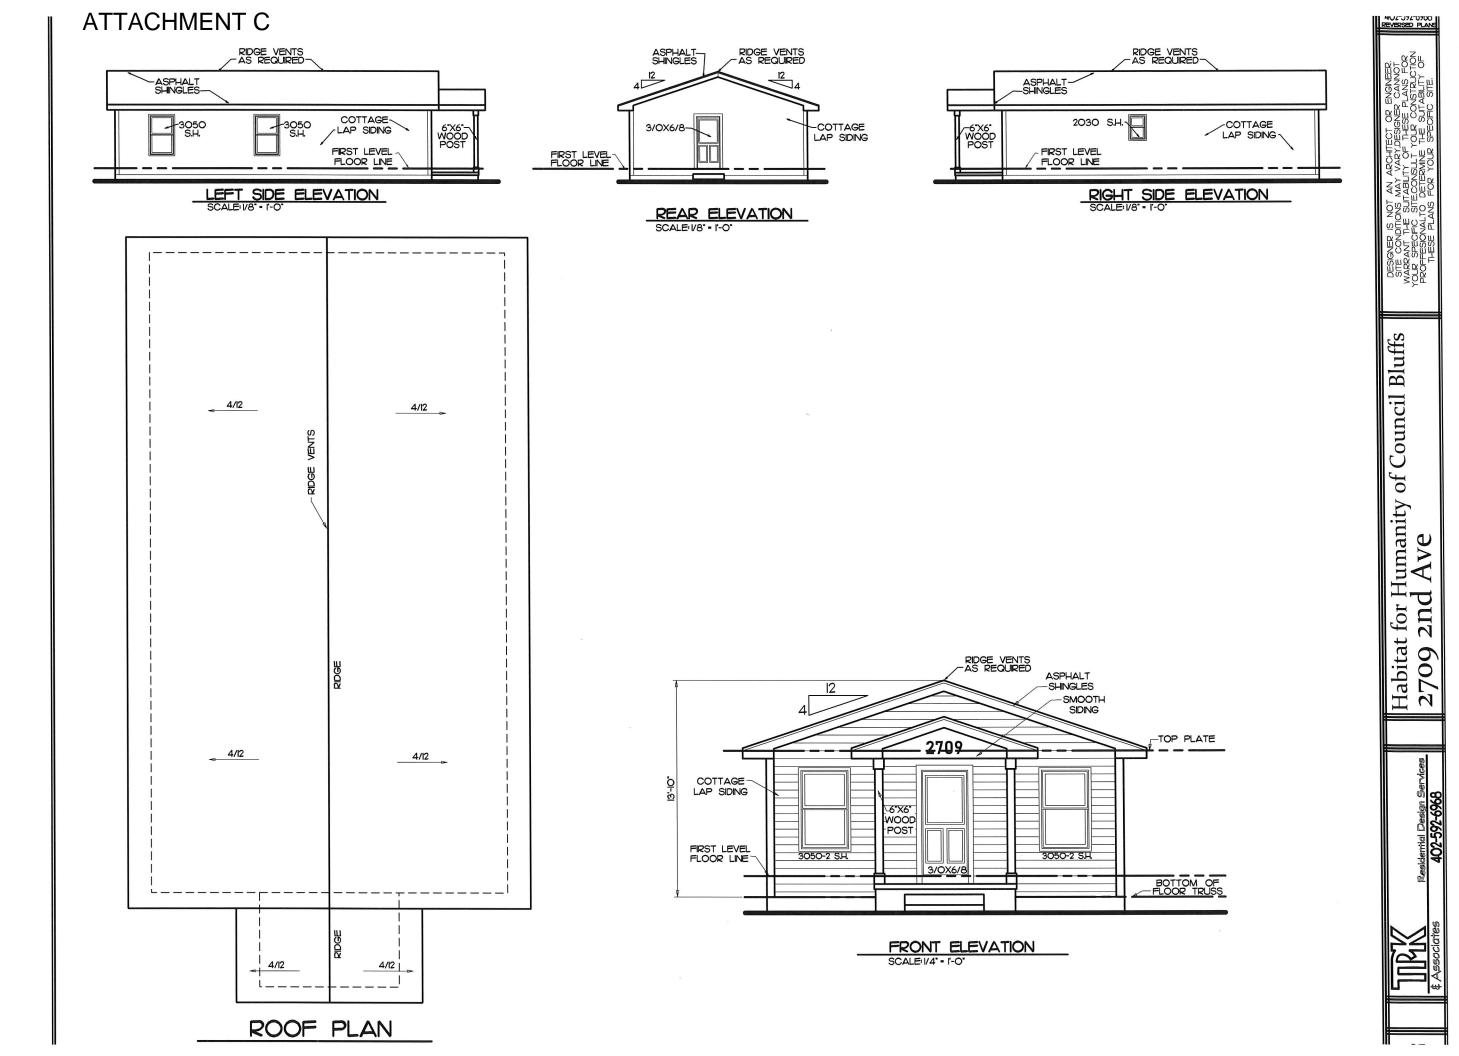

NOTE: SIZE, SPACING, SPECIES & LOCATION OF ALL STRUCTURAL MEMBERS IS TO BE VERIFIED BY CONTRACTOR.

NOTE AIR CONDITIONER LOCATION DETERMINED ON JOBSITE W/ HVAC CONTRACTOR





Council of umanity 2nd / Habitat for 2709 2nd

 $\overline{\mathbb{B}}$ 

NOTE:PLACEMENT OF ALL ELECTRICAL OUTLETS, SWITCHES AND FIXTURES ARE APPROXIMATE. VERIFY LOCATIONS ON WALK THROUGH WITH ELECTRICIAN. ELECTRICAL CODE REQUIREMENTS TAKE PRECEDENCE. ELECTRICAL LEGEND OUTLETS SWITCHES ⊕ NO VOLT 220 VOLT SWITCHED IO FOUR-WAY GROUND FAULT MISC.FIXTURES GROUND FAULT FLOOR OUTLET CLGFAN/LIGHT COMBINATION LIGHTING F EXHAUST FAN HO- WALL MOUNT

FANCAN COMBINATION

 $\odot$ 

T

SMOKE/CO DETECTOR

SMOKE DETECT WALL MOUNT

THERMOSTAT

-- SURFACE MOUNT

ED DISC LIGHT

**P** 



ワ

2n(

0 0

2