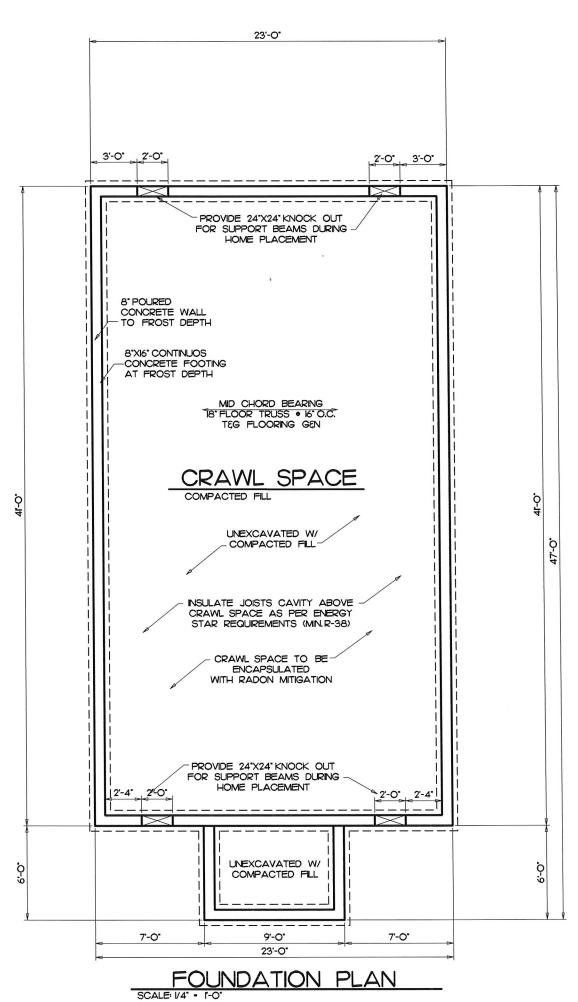

NOTE: SIZE, SPACING, SPECIES & LOCATION OF ALL STRUCTURAL MEMBERS IS TO BE VERIFIED BY CONTRACTOR.

NOTE AIR CONDITIONER LOCATION DETERMINED ON JOBSITE W/ HVAC CONTRACTOR





Council of umanity 2nd / Habitat for 2709 2nd

 $\overline{\mathbb{B}}$ 

NOTE:PLACEMENT OF ALL ELECTRICAL OUTLETS, SWITCHES AND FIXTURES ARE APPROXIMATE. VERIFY LOCATIONS ON WALK THROUGH WITH ELECTRICIAN. ELECTRICAL CODE REQUIREMENTS TAKE PRECEDENCE. ELECTRICAL LEGEND OUTLETS SWITCHES ⊕ NO VOLT 220 VOLT SWITCHED IO FOUR-WAY GROUND FAULT MISC.FIXTURES GROUND FAULT FLOOR OUTLET CLGFAN/LIGHT COMBINATION LIGHTING F EXHAUST FAN HO- WALL MOUNT

FANCAN COMBINATION

 $\odot$ 

T

SMOKE/CO DETECTOR

SMOKE DETECT WALL MOUNT

THERMOSTAT

-- SURFACE MOUNT

ED DISC LIGHT

**P** 



ワ

2n(

0 0

2