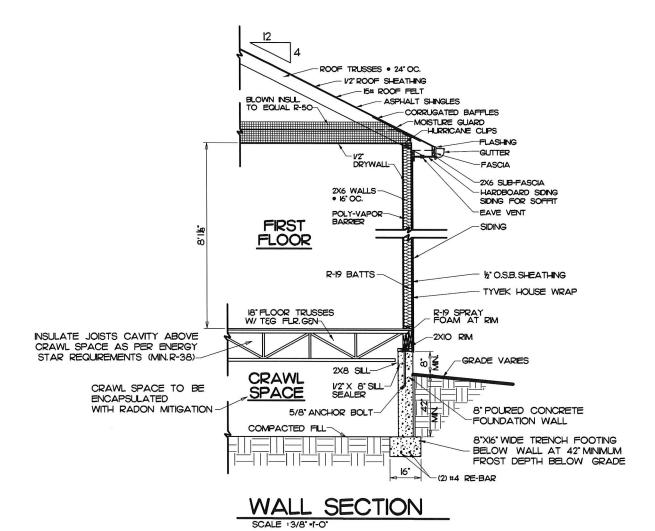

NOTE: SIZE, SPACING, SPECIES & LOCATION OF ALL STRUCTURAL MEMBERS IS TO BE VERIFIED BY CONTRACTOR.

NOTE AIR CONDITIONER LOCATION DETERMINED ON JOBSITE W/ HVAC CONTRACTOR





Council of umanity 2nd / Habitat for 2709 2nd

 $\overline{\mathbb{B}}$ 

NOTE:PLACEMENT OF ALL ELECTRICAL OUTLETS, SWITCHES AND FIXTURES ARE APPROXIMATE. VERIFY LOCATIONS ON WALK THROUGH WITH ELECTRICIAN. ELECTRICAL CODE REQUIREMENTS TAKE PRECEDENCE. ELECTRICAL LEGEND OUTLETS SWITCHES ⊕ NO VOLT 220 VOLT SWITCHED IO FOUR-WAY GROUND FAULT MISC.FIXTURES GROUND FAULT FLOOR OUTLET CLGFAN/LIGHT COMBINATION LIGHTING F EXHAUST FAN HO- WALL MOUNT

FANCAN COMBINATION

 $\odot$ 

T

SMOKE/CO DETECTOR

SMOKE DETECT WALL MOUNT

THERMOSTAT

-- SURFACE MOUNT

ED DISC LIGHT

**P** 



ワ

2n(

0 0

2