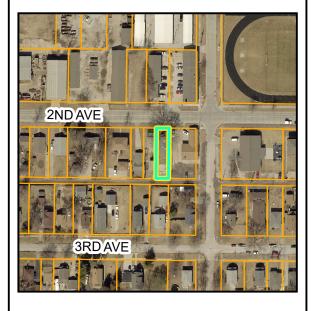

## CITY OF COUNCIL BLUFFS - CITY COUNCIL CASE #OTB-23-009 LOCATION/ZONING MAP

Last Amended: 10/24/2023