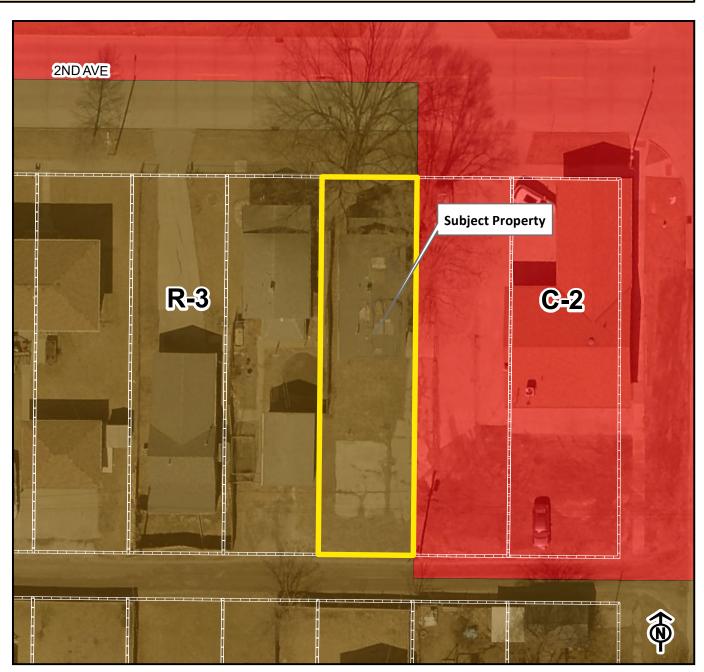

## CITY OF COUNCIL BLUFFS - CITY COUNCIL CASE #OTB-23-009 LOCATION/ZONING MAP

Last Amended: 10/24/2023